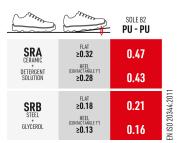

#### SOLE **PU DUAL-DENSITY SRC**

Two-component PU outsole with tread designed mainly for indoor use. Self-cleaning design and highly non-slip grip. SRC Antislip standard.