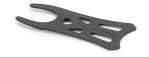

**Torsional stability** 

Support made of rigid plastic material. It stabilizes the heel bone, the instep and tarsal joints, without altering energy absorption. A support for the natural movement of the foot; it provides comfort and greater stability.