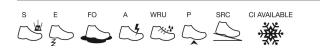

TYPE

Low Shoe

SRC (SRA+SRB)

Wire Electricity Discharge

Strip with 4 filaments of carbon fiber, ensuring proven anti-static properties of the footwear over time.

EN ISO 20345:2011

URBAN LUGANO

82201-00L

S3 \*CI SRC

Size: 36-48 Weight: 560 gr.