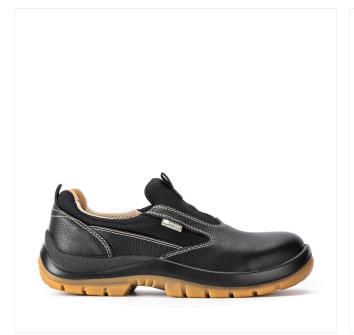

TYPE

Low Shoe

SRC (SRA+SRB)

#### SOLE **PU DUAL-DENSITY SRC**

Two-component PU outsole with tread designed mainly for indoor use. Self-cleaning design and highly non-slip grip. SRC Antislip standard.

Wire Electricity Discharge

Strip with 4 filaments of carbon fiber, ensuring proven anti-static properties of the footwear over time.

EN ISO 20345:2011

URBAN LUGANO

82201-00L

S3 \*CI SRC

Size: 36-48 Weight: 560 gr.