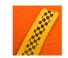

Wire Electricity Discharge

Strip with 4 filaments of carbon fiber, ensuring proven anti-static properties of the footwear over time.

EN ISO 20345:2011

URBAN LUGANO

82201-00L

S3 \*CI SRC

Size: 36-48 Weight: 560 gr.