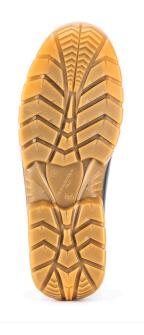

#### SOLE **PU DUAL-DENSITY SRC**

Two-component PU outsole with tread designed mainly for indoor use. Self-cleaning design and highly non-slip grip. SRC Antislip standard.