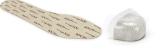

#### **Protection elements**

fibercap <mark>SXt</mark>

Composite toecap with fiberglass. Resistant to over 200J. Non metal perforation resistant insert to over , 1100 N with a 3.0 mm truncated cone nail.Protection over the entire sole of the foot. Flexible and comfortable

Questo documento è di proprietà di Maspica Srl a Socio Unico, che si riserva di modificarne i contenuti. È vietata ogni riproduzione, anche parziate

Double non-slip layer of microfibre, resistant up to 200,000 cycles. Makes the footwear more comfortable, blocking the foot during use.