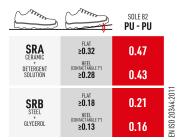

TYPE

Low Shoe

SRC (SRA+SRB)

**PU DUAL-DENSITY SRC** Two-component PU outsole with tread designed mainly for indoor use. Self-cleaning design and highly non-slip grip. SRC Antislip standard.