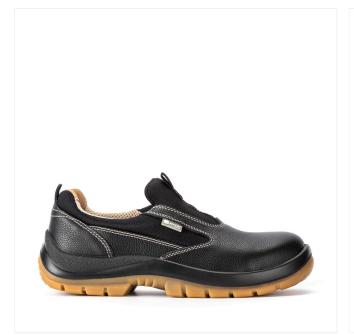

#### UPPER

Drummed leather Hydro 1,8-2,0 mm Fabric of High Tenacity High Tenacity Nylon-Lycra

LINING

3D Air circulation 320 gr. ANTISLIP LINING

DUALMICRO

INSOLE Climaction-Fit 337

TOE CAP Fiber cap SXT

**RESISTANCE TO PERFORATION KX** Antiperforation PS

TYPE

Low Shoe

SRC (SRA+SRB)

**PU DUAL-DENSITY SRC** Two-component PU outsole with tread designed mainly for indoor use. Self-cleaning design and highly non-slip grip. SRC Antislip standard.

#### EN ISO 20345:2011

URBAN

LUGANO

82201-00L

S3 \*CI SRC

Size: 36-48 Weight: 560 gr.

Fit: 11