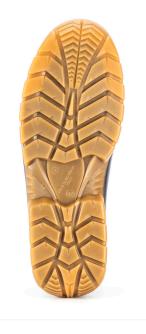

TYPE

Low Shoe

SRC (SRA+SRB)

**PU DUAL-DENSITY SRC** Two-component PU outsole with tread designed mainly for indoor use. Self-cleaning design and highly non-slip grip. SRC Antislip standard.