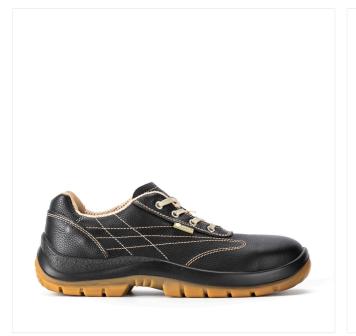

#### EN ISO 20345:2011

URBAN CAPRI

82149-16L S3 \*CI SRC

Size: 36-48 Weight: 580 gr.

Fit: 11

TYPE

Low Shoe

#### UPPER

Drummed leather Hydro 1,8-2,0 mm

**LINING** 3D Air circulation 320 gr.

ANTISLIP LINING DUALMICRO

INSOLE Climaction-Fit 337

**TOE CAP** Fiber cap SXT

**RESISTANCE TO PERFORATION** KX Antiperforation PS