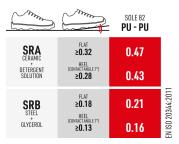

SOLE

**PU / PU ESD-PLUS SRC** 

in-between sole with ESD

Double density PU sole, Outer- and

compound. For use in contact with

sensitive electronic equipment.

Light and comfortable, very

Antislip standard.

versatile, highly non-slip SRC

## SRC (SRA+SRB)