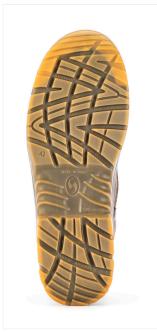

# **SOLE**

## **PU DUAL-DENSITY SRC**

Two-component PU sole. Outsole suitable for indoor and outdoor use. Light and comfortable. Very flexible. Self-cleaning design and highly anti-slip. SRC Antislip Standard.