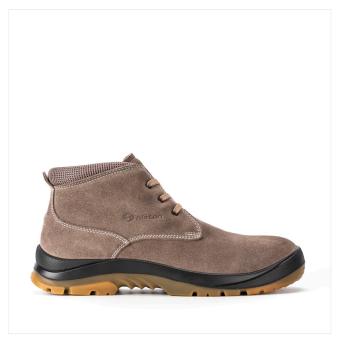

# **NISIDA**

10037-13L

S3 \*CI SRC

Size: 36-48 Weight: 620 gr.

Fit: 11

## Working Environment:

Multipurpose, Logistics and Light Industry, Components and Automotive, Wood-metal carpentry

fibercap **SX**t

**Protection elements** 

## **UPPER**

Drummed Suede Leather Hydro 1,8-2,0 mm

3D Air circulation 320 gr.

## **TYPE**

Ankle boot

SRA

DETERGENT SOLUTION

SRB

GLYCEROL