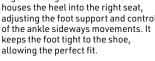

# Lateral stability

Ergonomic rigid internal structure. It houses the heel into the right seat, adjusting the foot support and control of the ankle sideways movements. It keeps the foot tight to the shoe,