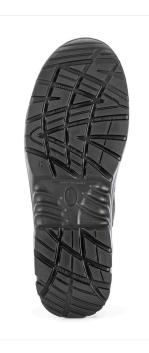

### **SOLE PU DUAL-DENSITY SRC**

Two-component PU sole. Outsole suitable for indoor and outdoor use. Light and comfortable. Very flexible. Self-cleaning design and highly anti-slip. SRC Antislip Standard.