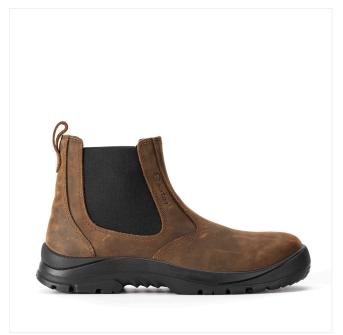

# **DEALER BOOT**

10349-01L S3 \*CI SRC

Size: 36-48 Weight: 620 gr.

Fit: 11

# Working Environment:

Multipurpose, Logistics and Light Industry, Farming and Gardening, Building

**Protection elements** 

Composite toecap with fiberglass.

Resistant to over 200J. Non metal

perforation resistant insert to over

#### **UPPER**

Greased Nubuk Dakar Leather Hydro 1,8-2,0 mm

Soft Full Grain Leather Hydro 3D Air circulation 320 gr.

### **ANTISLIP LINING**

DUALMICRO

### **TYPE**

Ankle boot

SRA

DETERGENT SOLUTION

SRB

GLYCEROI