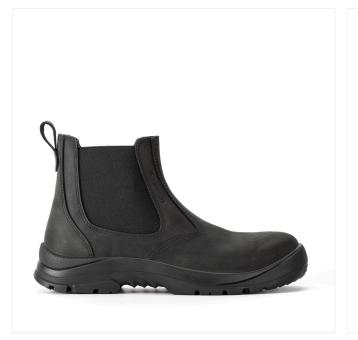

# **DEALER BOOT** 10349-00L

S3 \*CI SRC

Size: 36-48 Weight: 620 gr.

Fit: 11

### UPPER

Greased Nubuk Dakar Leather Hydro 1,8-2,0 mm

LINING

Soft Full Grain Leather Hydro 3D Air circulation 320 gr.

### ANTISLIP LINING DUALMICRO

INSOLE Climaction-Fit 337

TOE CAP Fiber cap SXT

**RESISTANCE TO PERFORATION KX** Antiperforation PS

TYPE Ankle boot