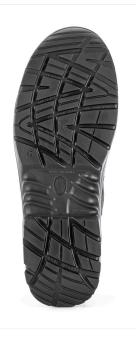

#### SOLE **PU DUAL-DENSITY SRC**

Two-component PU sole. Outsole suitable for indoor and outdoor use. Light and comfortable. Very flexible. Self-cleaning design and highly anti-slip. SRC Antislip Standard.