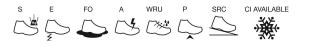

# SRC (SRA+SRB)

JIG

Wire Electricity Discharge

Strip with 4 filaments of carbon fiber, ensuring proven anti-static properties of the footwear over time.

EN ISO 20345:2011

TOURING