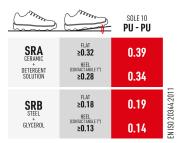

# SRC (SRA+SRB)

#### SOLE **PU DUAL-DENSITY SRC**

Two-component PU sole. Outsole suitable for indoor and outdoor use. Light and comfortable. Very flexible. Self-cleaning design and highly anti-slip. SRC Antislip Standard.