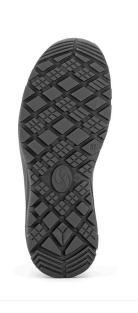

SOLE

standard.

**PU DUAL-DENSITY SRC** 

Double density PU outsole with

use. Self-cleaning design and

tread designed mainly for indoor

highly non-slip grip. SRC Antislip

# SRC (SRA+SRB)

03/07/2025