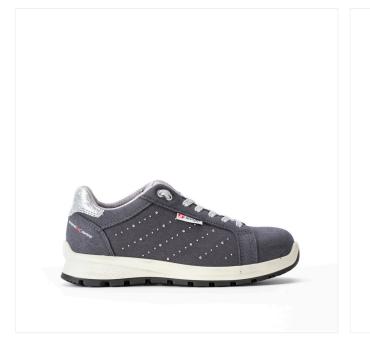

# BOMA

95401-05L

S3 SRC

Size: 35-42 Lady Weight: 440 gr.

Fit: 11

#### Working Environment:

Finishing-off building, Logistics and Light Industry, ESD Areas, Multipurpose

#### UPPER

MicroFiber Suede 1,6-1,8 mm MIcrofiber Glitter Xtop

LINING Breezy 3D, two-layers combination

#### ANTISLIP LINING DUALMICRO

INSOLE Five 4 Fit "lady"

**TOE CAP** Alu SXT 2.0 Toe cap