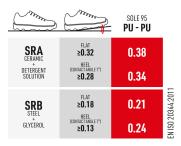

.Protection over the entire sole of the foot. Flexible and comfortable



#### **Torsional stability**



Support made of rigid plastic material. It stabilizes the heel bone, the instep and tarsal joints, without altering energy absorption. A support for the natural movement of the foot; it provides comfort and greater stability.



Othe

Double non-slip layer of microfibre, resistant up to 200,000 cycles. Makes the footwear more comfortable, blocking the foot during use.

## **FEATURES**

#### UPPER

MicroFiber Suede 1,6-1,8 mm MIcrofiber Glitter Xtop

LINING Breezy 3D, two-layers combination

#### ANTISLIP LINING DUALMICRO

INSOLE Five 4 Fit "lady"

**TOE CAP** Alu SXT 2.0 Toe cap

### **RESISTANCE TO PERFORATION KX** Antiperforation PS

TYPE Low Shoe

WRU SRC ~×.\* ĻS

# SRC (SRA+SRB)





03/07/2025