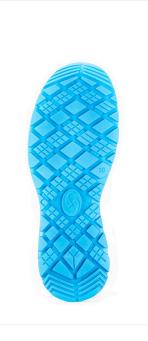

### **SOLE**

### **PU/PUESD-PLUSSRC**

Double density PU sole, Outer- and in-between sole with ESD compound. For use in contact with sensitive electronic equipment. Light and comfortable, very versatile, highly non-slip SRC Antislip standard.

# SRC (SRA+SRB)