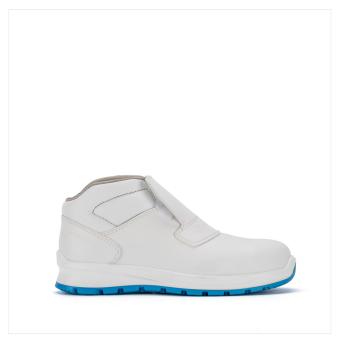

# ALBA HIGH

95442-00

S2 SRC

Size: 35-42 Lady Weight: 400 gr.

Fit: 11

## Working Environment:

Food and Chemical industry, Ho.Re.Ca., Multipurpose, ESD

Areas

# **TOE CAP**

Ankle boot