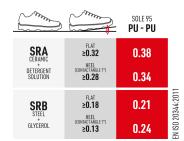

made of rigid plastic material. It stabilizes the heel bone, the instep and tarsal joints, without altering energy absorption. A support for the natural movement of the foot; it provides comfort and greater



# **Electrical features**



ESD footwear discharge static electricity and avoid damaging surrounding objects; they are designed in compliance with the following standards: IEC EN 61340-5-1:2016 - IEC EN 61340-4-3:2018 - IEC EN 61340-4-5:2018.

### Other



Created for those who work in the HORECA sector, H.ABC footwear has new antibacterial components subjected to analysis by accredited laboratories. The results confirm the constant elimination activity of over 80% of bacterial load.





**ANTISLIP LINING** 

# INSOLE

Five 4 Fit "lady"

# **TOE CAP**

Ankle boot

# SRC (SRA+SRB)