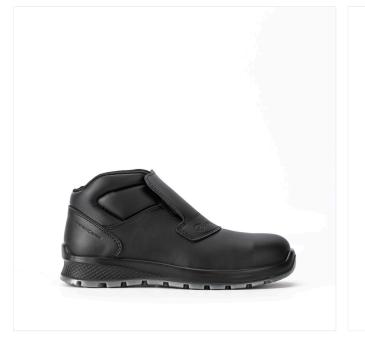

### EN ISO 20345:2011

SKIPPER LADY

ALBA HIGH 95442-01

S2 \*CI SRC

Size: 35-42 Lady Weight: 400 gr.

Fit: 11

## **FEATURES**

UPPER

MicroFiber XPRO 1,8-2,0 mm

LINING Bacteriostatic Teklife 3D

ANTISLIP LINING DUALMICRO INSOLE

Five 4 Fit "lady"

TOE CAP Alu SXT 2.0 Toe cap

ТҮРЕ Ankle boot