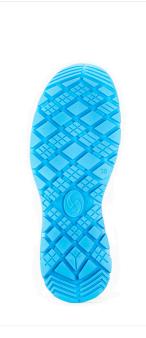

#### **PU/PUESD-PLUSSRC**

Double density PU sole, Outer- and in-between sole with ESD compound. For use in contact with sensitive electronic equipment. Light and comfortable, very versatile, highly non-slip SRC Antislip standard.

# SRC (SRA+SRB)