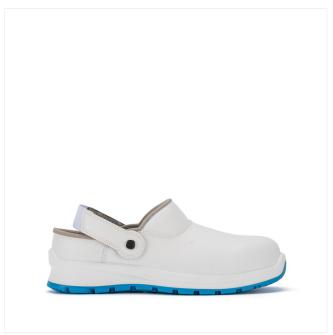

EN ISO 20345:2011

SKIPPER LADY

### ALA

95429-00

### **SBAEFOSRC**

Size: 35-42 Lady Weight: 335 gr.

Fit: 11

### Working Environment:

Food and Chemical industry, Ho.Re.Ca., Multipurpose, ESD

Areas

#### **UPPER**

Bacteriostatic Teklife 3D

#### INSOLE

Five 4 Fit "lady"

Alu SXT 2.0 Toe cap

Clogs

#### **PU/PUESD-PLUSSRC**

Double density PU sole, Outer- and in-between sole with ESD compound. For use in contact with sensitive electronic equipment. Light and comfortable, very versatile, highly non-slip SRC Antislip standard.