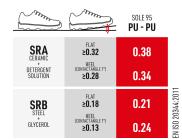

upport made of rigid plastic material. It stabilizes the heel bone, the instep and tarsal joints, without altering energy absorption. A support for the natural movement of the foot; it provides comfort and greater



#### **Electrical features**



ESD footwear discharge static electricity and avoid damaging surrounding objects; they are designed in compliance with the following standards: IEC EN 61340-5-1:2016 - IEC EN 61340-4-3:2018 - IEC EN 61340-4-5:2018.

#### Other



Created for those who work in the HORECA sector, H.ABC footwear has new antibacterial components subjected to analysis by accredited laboratories. The results confirm the constant elimination activity of over 80% of bacterial load.



MicroFiber XPRO 1,8-2,0 mm

#### LINING

#### **TOE CAP**

### TYPE

# SRC (SRA+SRB)