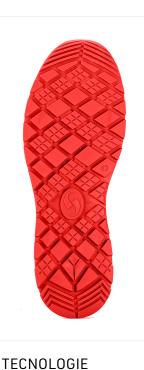

## SRC (SRA+SRB)

| - Marine              | (mm)                                        | SOLE 94<br><b>PU - PU</b> |                  |
|-----------------------|---------------------------------------------|---------------------------|------------------|
| SRA                   | FLAT<br>≥ <b>0.32</b>                       | 0.41                      |                  |
| DETERGENT<br>SOLUTION | HEEL<br>(CONTACT ANGLE 7")<br>≥ <b>0.28</b> | 0.38                      |                  |
| SRB<br>STEEL          | FLAT<br>≥ <b>0.18</b>                       | 0.26                      | N ISO 20344:2011 |
| GLYCEROL              | HEEL<br>(CONTACT ANGLE 7°)<br>≥0.13         | 0.22                      | N ISO 2          |

### SUOLA **PU DUAL-DENSITY SRC** Double density PU outsole with

tread designed mainly for indoor use. Self-cleaning design and highly non-slip grip. SRC Antislip standard.