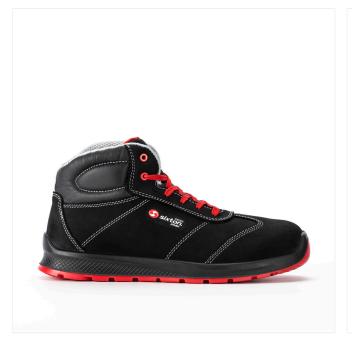

### EN ISO 20347:2012

17/05/2025

M

SKIPPER ROCK

90182-10L

**03 F0 SRC** 

Size: 38-48 Weight: 520 gr.

Fit: 11

Working Environment: Multipurpose, Components and Automotive, Inclined roofs

### **Protection elements**

O EN ISO 20347:2012

"Occupational" footwear with all the physico-chemical characteristics and the comfort of Sixton footwear.Footwear without safety toecap, with non metallic antiperforation insert. Resistant to over 1100 N with zero perforation.

## **RESISTENZA ALLA**

PERFORAZIONE Zero(K) Perforation resistant

TIPOLOGIA Ankle boot