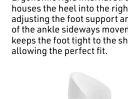

Ergonomic rigid internal structure. It houses the heel into the right seat, of the ankle sideways movements. It keeps the foot tight to the shoe, allowing the perfect fit.

**Electrical features** 

Strip with 4 filaments of carbon fiber, ensuring proven anti-static properties of the footwear over time.

Lateral stability

adjusting the foot support and control