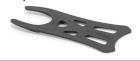

# **Torsional stability** STABIL•ACTIVE

Support made of rigid plastic material. It stabilizes the heel bone, the instep and tarsal joints, without altering energy absorption. A support for the natural movement of the foot; it provides comfort and greater . stability.

resistant up to 200,000 cycles. Makes the footwear more comfortable, blocking the foot during use.

Ergonomic rigid internal structure. It houses the heel into the right seat, of the ankle sideways movements. It keeps the foot tight to the shoe, allowing the perfect fit.

**Electrical features** 

Strip with 4 filaments of carbon fiber, ensuring proven anti-static properties of the footwear over time.

Lateral stability

adjusting the foot support and control