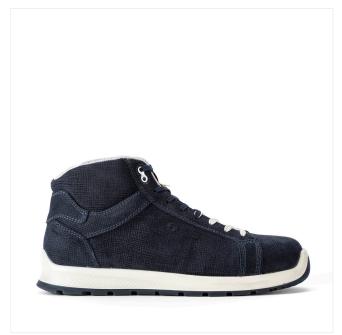

## GRINDER

94403-02L

S3 SRC

Size: 38-48 Weight: 660 gr.

Fit: 11

### Working Environment:

Logistics and Light Industry, Components and Automotive, Finishing-off building, ESD Areas

**Protection elements** 

Toecap "Alu Sxt 2.0" with

Flexible and comfortable

differentiated thicknesses, resistant

### **UPPER**

Printed Drummed Suede Hydro

Breezy 3D, two-layers combination

**DUALMICRO** 

### TOE CAP

Alu SXT 2.0 Toe cap

Ankle boot