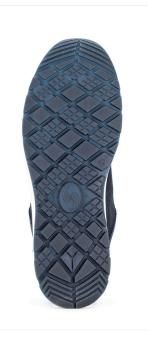

## **SOLE**

### **PU/PUESD-PLUSSRC**

Double density PU sole, Outer- and in-between sole with ESD compound. For use in contact with sensitive electronic equipment. Light and comfortable, very versatile, highly non-slip SRC Antislip standard.

# **SRC** (SRA+SRB)