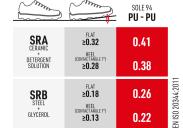

of the ankle sideways movements. It keeps the foot tight to the shoe, allowing the perfect fit.





Support made of rigid plastic material. It stabilizes the heel bone, the instep and tarsal joints, without altering energy absorption. A support for the natural movement of the foot; it provides comfort and greater



## **Electrical features**



ESD footwear discharge static electricity and avoid damaging surrounding objects; they are designed in compliance with the following standards: IEC EN 61340-5-1:2016 - IEC EN 61340-4-3:2018 - IEC EN 61340-4-5:2018.

resistant up to 200,000 cycles. Makes the footwear more comfortable, blocking the foot during use.

## **FEATURES**

## **ANTISLIP LINING**

### INSOLE

Five 4 Fit

### TOE CAP

Alu SXT 2.0 Toe cap

Ankle boot



# **SRC** (SRA+SRB)