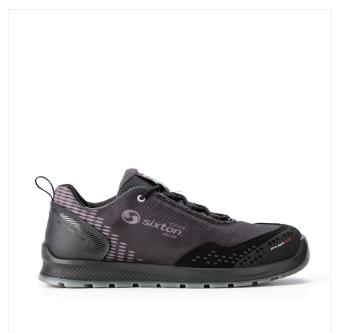

# AUCKLAND

90378-11

**02 FO SRC** 

Size: 38-48 Weight: 495 gr.

Fit: 11

## Working Environment:

Components and Automotive, Multipurpose, Ho.Re.Ca.

**Protection elements** 

Puncture resistant recycled non-

metallic insert plus 1100N.

EN ISO 20347:2012

### **UPPER**

MicroFiber Suede with Pro-tech