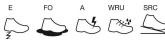

shoe, allowing the perfect fit.



# Torsional stability



Support made of rigid plastic material. It stabilizes the heel bone, the instep and tarsal joints, without altering energy absorption. A support for the natural movement of the foot; it provides comfort and greater stability.



### **Electrical features**



ESD footwear discharge static electricity and avoid damaging surrounding objects; they are designed in compliance with the following standards: IEC EN 61340-5-1:2016 - IEC EN 61340-4-3:2018 - IEC EN 61340-4-5:2018.

Double non-slip layer of microfibre, resistant up to 200,000 cycles. Makes the footwear more comfortable, blocking the foot during use.

Digitex Hydro Airy SXT light 1,6-1,8 mm

Breezy 3D, two-layers combination

DUALMICRO

# Five 4 Fit

## **TOE CAP**

Low Shoe



PU - PU SOLE 94

**BASIC** 

SR







HEEL SLIP ≥ 0.31











EN ISO 20344:2021