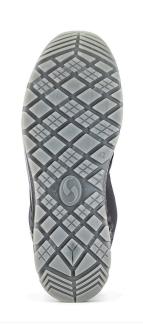

## **SOLE**

### **PU/PUESD-PLUSSRC**

Double density PU sole, Outer- and in-between sole with ESD compound. For use in contact with sensitive electronic equipment. Light and comfortable, very versatile, highly non-slip SRC Antislip standard.