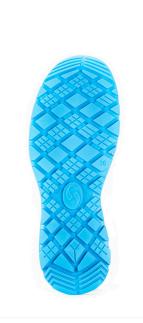

## **SOLE**

## **PU/PUESD-PLUSSRC**

Double density PU sole, Outer- and in-between sole with ESD compound. For use in contact with sensitive electronic equipment. Light and comfortable, very versatile, highly non-slip SRC Antislip standard.

# SRC (SRA+SRB)