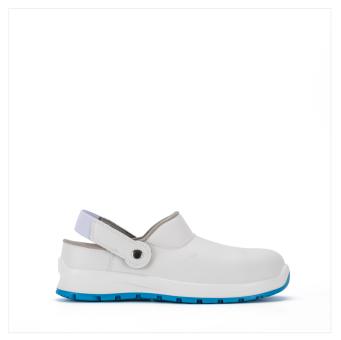

EN ISO 20347:2012

SKIPPER LADY

## ALA

96429-01

### **OBAEFOSRC**

Size: 35-42 Lady Weight: 285 gr.

Fit: 11

# Working Environment:

Food and Chemical industry, Ho.Re.Ca., ESD Areas

#### **UPPER**

MIcroFiber XPRO

#### LINING

Bacteriostatic Teklife 3D

#### **INSOLE** Five 4 Fit "lady"

**TYPE** 

Clogs