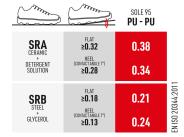

control of the ankle sideways movements. It keeps the foot tight to the shoe, allowing the perfect fit.

## **Torsional stability**



Support made of rigid plastic material. It stabilizes the heel bone, the instep and tarsal joints, without altering energy absorption. A support for the natural movement of the foot; it provides comfort and greater stability.



#### **Electrical features**



Wire Electricity Discharge

Strip with 4 filaments of carbon fiber, ensuring proven anti-static properties of the footwear over time.



# Other



Created for those who work in the HORECA sector, H.ABC footwear has new antibacterial components subjected to analysis by accredited laboratories. The results confirm the constant elimination activity of over 80% of bacterial load.







# SRC (SRA+SRB)