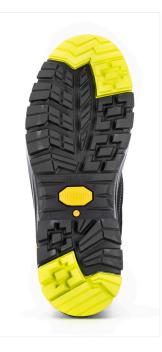

#### **SOLE**

#### **PU-RUBBER VIBRAM-FIRE&ICE**

PU foam insole, light and comfortable. Modular overtoe to protect uppers. VIBRAM rubber tread with Fire & ICE mix for high performance in all temperatures. Self-cleaning design with special SRC grip