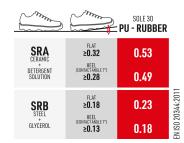

use



# **Protection elements**





Toecap "Alu Sxt 2.0" with differentiated thicknesses, resistant to 200J. Non metal perforation resistant Insert to over 1100 N with a 3.0 mm truncated cone nail. Protection over the entire sole of the foot. Flexible and comfortable







#### Lateral stability

CI AVAILABLE

SRC

#### dynamic H control technology

Ergonomic rigid internal structure. It houses the heel into the right seat, adjusting the foot support and control of the ankle sideways movements. It keeps the foot tight to the shoe, allowing the perfect fit.



Torsional stability



material. It stabilizes the heel bone, the instep and tarsal joints, without altering energy absorption. A support for the natural movement of the foot; it provides comfort and greater





# SRC (SRA+SRB)



#### **Electrical features**



Wire Electricity Discharge

Strip with 4 filaments of carbon fiber, ensuring proven anti-static properties of the footwear over time.



#### Other





A patented closing system with a multi coated stainless steel cable. The BOA® Fit System delivers microadjustable precision fit, engineered to perform in the toughest conditions.