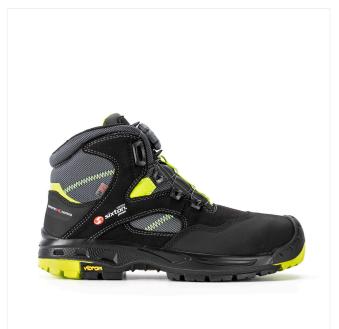

# ORTISEI BOA®

30437-00L

#### S3 \*CI HRO HI WR SRC

Size: 36-50 Weight: 780 gr.

Fit: 11

#### Working Environment:

Building, Wood-metal carpentry, Farming and Gardening,

Multipurpose

#### **UPPER**

MicroFiber Suede 1,8-2,0 mm No ladder H.T. Fabric MicroFiber TOP 1,8-2,0 mm Reflex insert

3D Air circulation 320 gr.

#### **TOE CAP**

Alu SXT 2.0 Toe cap

#### **TYPE**

Ankle boot

# Boa® lace length

M4 - 120cm