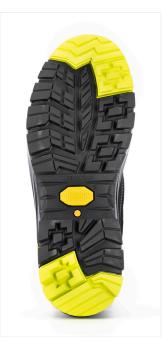

## **SOLE**

## **PU-RUBBER VIBRAM-FIRE&ICE**

PU foam insole, light and comfortable. Modular overtoe to protect uppers. VIBRAM rubber tread with Fire & ICE mix for high performance in all temperatures. Self-cleaning design with special SRC grip

## SRC (SRA+SRB)