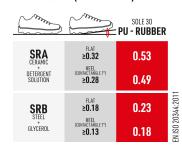

the right seat, adjusting the foot support and control of the ankle sideways movements. It keeps the foot tight to the shoe, allowing the perfect fit.

# Torsional stability



Support made of rigid plastic material. It stabilizes the heel bone, the instep and tarsal joints, without altering energy absorption. A support for the natural movement of the foot; it provides comfort and greater





## **Electrical features**

CI AVAILABLE

SRC



Wire Electricity Discharge

Strip with 4 filaments of carbon fiber, ensuring proven anti-static properties of the footwear over time.



## Other





A patented closing system with a multi coated stainless steel cable. The BOA® Fit System delivers microadjustable precision fit, engineered to perform in the toughest conditions.





## SRC (SRA+SRB)