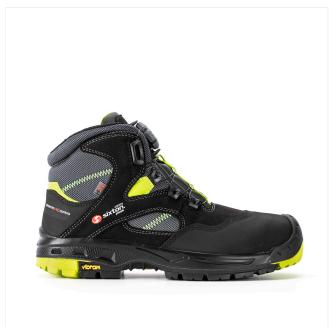

# ORTISEI BOA®

30437-00L

#### **UPPER**

MicroFiber Suede 1,8-2,0 mm No ladder H.T. Fabric MicroFiber TOP 1,8-2,0 mm Reflex insert

3D Air circulation 320 gr.

## **TOE CAP**

Alu SXT 2.0 Toe cap

## **TYPE**

Ankle boot

## Other

A patented closing system with a multi coated stainless steel cable. The BOA® Fit System delivers microadjustable precision fit, engineered to perform in the toughest conditions.