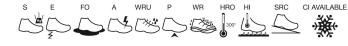

icknesses, resistant to 200J. Non metal perforation resistant Insert to over 1100 N with a 3.0 mm truncated cone nail. Protection over the entire sole of the foot. Flexible and comfortable



# Stabilità Torsione



Support made of rigid plastic material. It stabilizes the heel bone, the instep and tarsal joints, without altering energy absorption. A support for the natural movement of the foot; it provides comfort and greater



#### Caratteristiche Elettriche



Wire Electricity Discharge

Strip with 4 filaments of carbon fiber, ensuring proven anti-static properties of the footwear over time.





The HDry membrane is hydrophilic with high perspiration capacity. It guarantees high performance and durability, facilitating the maintenance of ideal conditions and comfort for the user







# SRC (SRA+SRB)