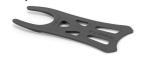

# Alu SXT 2.0 Toe cap

# Elementi di Protezione

Toecap "Alu Sxt 2.0" with differentiated thicknesses, resistant to 200J. Non metal perforation resistant Insert to over 1100 N with a 3.0 mm truncated cone nail. Protection over the entire sole of the foot. Flexible and comfortable