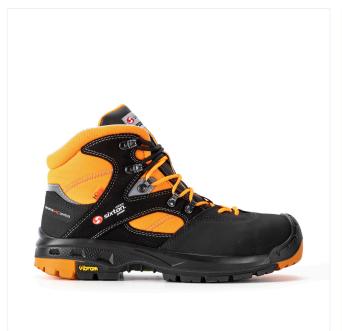

# ORTISEI

30334-09L

### S3 \*CI HRO HI WR SRC

Size: 36-50 Weight: 780 gr.

Fit: 11

### Working Environment:

Building, Mountains, Wood-metal carpentry, Multipurpose

#### **TOMAIA**

MicroFiber Suede 1,8-2,0 mm No ladder H.T. Fabric MicroFiber TOP 1,8-2,0 mm Reflex insert

3D Air circulation 320 gr.

# Alu SXT 2.0 Toe cap

#### **TIPOLOGIA**

Ankle boot

# Elementi di Protezione

Toecap "Alu Sxt 2.0" with differentiated thicknesses, resistant to 200J. Non metal perforation resistant Insert to over 1100 N with a 3.0 mm truncated cone nail. Protection over the entire sole of the foot. Flexible and comfortable