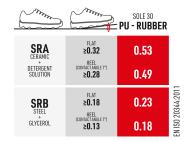

t to 200J. Non metal perforation resistant Insert to over 1100 N with a 3.0 mm truncated cone nail. Protection over the entire sole of the foot. Flexible and comfortable



# Stabilità Torsione



Support made of rigid plastic material. It stabilizes the heel bone, the instep and tarsal joints, without altering energy absorption. A support for the natural movement of the foot; it provides comfort and greater



#### Caratteristiche Elettriche



Wire Electricity Discharge

Strip with 4 filaments of carbon fiber, ensuring proven anti-static properties of the footwear over time.





The HDry membrane is hydrophilic with high perspiration capacity. It guarantees high performance and durability, facilitating the maintenance of ideal conditions and comfort for the user







# SRC (SRA+SRB)