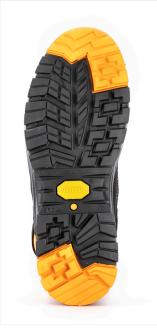

# **SUOLA**

# **PU-RUBBER VIBRAM-FIRE&ICE**

PU foam insole, light and comfortable. Modular overtoe to protect uppers. VIBRAM rubber tread with Fire & ICE mix for high performance in all temperatures. Self-cleaning design with special SRC grip.

# SRC (SRA+SRB)