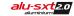

#### **PUNTALE**

Alu SXT 2.0 Toe cap

# Elementi di Protezione

Toecap "Alu Sxt 2.0" with differentiated thicknesses, resistant to 200J. Non metal perforation resistant Insert to over 1100 N with a 3.0 mm truncated cone nail. Protection over the entire sole of the foot. Flexible and comfortable