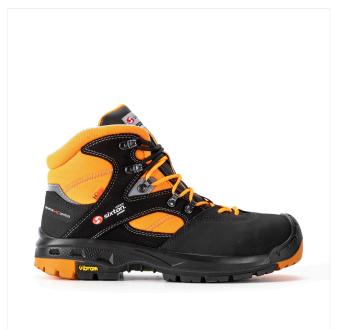

# ORTISEI

30334-09L

#### S3 \*CI HRO HI WR SRC

Size: 36-50 Weight: 780 gr.

Fit: 11

# Working Environment:

Building, Mountains, Wood-metal carpentry, Multipurpose

#### **TOMAIA**

MicroFiber Suede 1,8-2,0 mm No ladder H.T. Fabric MicroFiber TOP 1,8-2,0 mm Reflex insert

3D Air circulation 320 gr.

#### **PUNTALE**

Alu SXT 2.0 Toe cap

#### **TIPOLOGIA**

Ankle boot