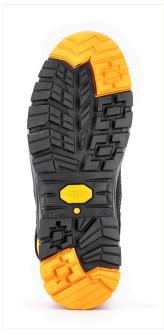

## **SUOLA**

#### **PU-RUBBER VIBRAM-FIRE&ICE**

PU foam insole, light and comfortable. Modular overtoe to protect uppers. VIBRAM rubber tread with Fire & ICE mix for high performance in all temperatures. Self-cleaning design with special SRC grip.