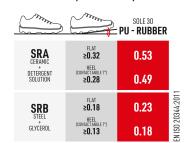

heel bone, the instep and tarsal joints, without altering energy absorption. A support for the natural movement of the foot; it provides comfort and greater



#### dynamic H control technology

Ergonomic rigid internal structure. It houses the heel into the right seat, adjusting the foot support and control of the ankle sideways movements. It keeps the foot tight to the shoe, allowing the perfect fit.



## Caratteristiche Elettriche



Wire Electricity Discharge

Strip with 4 filaments of carbon fiber, ensuring proven anti-static properties of the footwear over time.





The HDry membrane is hydrophilic with high perspiration capacity. It guarantees high performance and durability, facilitating the maintenance of ideal conditions and comfort for the user





# SRC (SRA+SRB)

WRU

WR



CI AVAILABLE