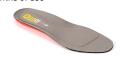

TOP 1,8-2,0 mm Reflex insert

3D Air circulation 320 gr.

# FOD. ANTISCIVOLO

**DUALMICRO** 

## **SUOLETTA**

Qrs01

#### **PUNTALE**

Alu SXT 2.0 Toe cap

#### **RESISTENZA ALLA PERFORAZIONE**

KX Antiperforation PS

#### **TIPOLOGIA**

Ankle boot

## **SUOLA**

#### **PU-RUBBER VIBRAM-FIRE&ICE**

PU foam insole, light and comfortable. Modular overtoe to protect uppers. VIBRAM rubber tread with Fire & ICE mix for high performance in all temperatures. Self-cleaning design with special SRC grip.

#### **TECNOLOGIE**

#### Suoletta Intercambiabile



Stabilità Trasversale

Anatomical breathable insole. Resistant fabric with recycled opencell foam that absorbs shocks and reduces fatigue. Eliminates sweat with its high ability to evaporate it. Continuous comfort for months and months of use



# Elementi di Protezione





Toecap "Alu Sxt 2.0" with differentiated thicknesses, resistant to 200J. Non metal perforation resistant Insert to over 1100 N with a 3.0 mm truncated cone nail. Protection over the entire sole of the foot. Flexible and comfortable



# Stabilità Torsione



Support made of rigid plastic material. It stabilizes the heel bone, the instep and tarsal joints, without altering energy absorption. A support for the natural movement of the foot; it provides comfort and greater



#### dynamic H control technology

Ergonomic rigid internal structure. It houses the heel into the right seat, adjusting the foot support and control of the ankle sideways movements. It keeps the foot tight to the shoe, allowing the perfect fit.



## Caratteristiche Elettriche



Wire Elec