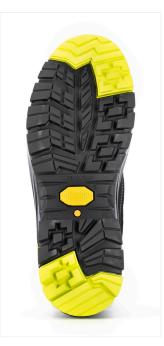

## **SOLE**

#### **PU-RUBBER VIBRAM-FIRE&ICE** PU foam insole, light and

comfortable. Modular overtoe to protect uppers. VIBRAM rubber tread with Fire & ICE mix for high performance in all temperatures. Self-cleaning design with special SRC grip.

# SRC (SRA+SRB)

CI AVAILABLE

SRC