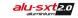

## **TOE CAP**

Alu SXT 2.0 Toe cap

# **Protection elements**

Toecap "Alu Sxt 2.0" with differentiated thicknesses, resistant to 200J. Non metal perforation resistant Insert to over 1100 N with a 3.0 mm truncated cone nail. Protection over the entire sole of the foot. Flexible and comfortable