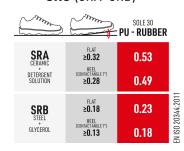

It houses the heel into the right seat, adjusting the foot support and control of the ankle sideways movements. It keeps the foot tight to the shoe, allowing the perfect fit.

# Torsional stability



Support made of rigid plastic material. It stabilizes the heel bone, the instep and tarsal joints, without altering energy absorption. A support for the natural movement of the foot; it provides comfort and greater



## **Electrical features**



Wire Electricity Discharge

Strip with 4 filaments of carbon fiber, ensuring proven anti-static properties of the footwear over time.





The HDry membrane is hydrophilic with high perspiration capacity. It guarantees high performance and durability, facilitating the maintenance of ideal conditions and comfort for the user







# SRC (SRA+SRB)



CI AVAILABLE

SRC