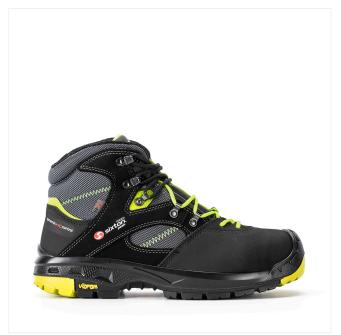

# ORTISEI

30334-00L

## S3 \*CI HRO HI WR SRC

Size: 36-50 Weight: 780 gr.

Fit: 11

# Working Environment:

Building, Cold places, Farming and Gardening, Mountains

#### **UPPER**

MicroFiber Suede 1,8-2,0 mm No ladder H.T. Fabric MicroFiber TOP 1,8-2,0 mm Reflex insert

3D Air circulation 320 gr.

## **TOE CAP**

Alu SXT 2.0 Toe cap

## **TYPE**

Ankle boot