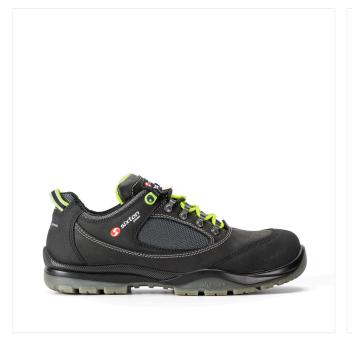

#### UPPER

Greased Nubuk Leather Hydro Pu Coated Leather 1,6-1,8 mm No ladder H.T. Fabric

LINING

3D Air circulation 320 gr.

### ANTISLIP LINING DUALMICRO

INSOLE Five 4 Fit

TOE CAP

Alu SXT 2.0 Toe cap

**RESISTANCE TO PERFORATION** KX Antiperforation PS

TYPE Low Shoe

WRU SRC ~×.\* ĻS

# SRC (SRA+SRB)

#### SOLE PU / PU ESD-PLUS SRC

Double density PU sole, Outer- and in-between sole with ESD compound. For use in contact with sensitive electronic equipment. Light and comfortable, very versatile, highly non-slip SRC Antislip standard.

### EN ISO 20345:2011

**RITMO CROSS** 

SWING

93343-00L

## S3 SRC

Size: 35-48 Weight: 600 gr.

Fit: 11