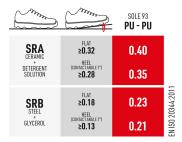

## FEATURES

#### UPPER

Greased Nubuk Leather Hydro Pu Coated Leather 1,6-1,8 mm No ladder H.T. Fabric

LINING

3D Air circulation 320 gr.

### ANTISLIP LINING DUALMICRO

INSOLE Five 4 Fit

TOE CAP

Alu SXT 2.0 Toe cap

**RESISTANCE TO PERFORATION** KX Antiperforation PS

TYPE Low Shoe

WRU SRC ~×.\* ĻS

# SRC (SRA+SRB)



#### SOLE PU / PU ESD-PLUS SRC

Double density PU sole, Outer- and in-between sole with ESD compound. For use in contact with sensitive electronic equipment. Light and comfortable, very versatile, highly non-slip SRC Antislip standard.



## TECHNOLOGIES

# Removable Insole

Highly breathable and absorbent anatomic insole.Multilayer structure to take advantage of the peculiarities of each component. Dry and with a comfortable memory foam "pillow"



#### Lateral stability

dynamic HC control

Ergonomic rigid internal structure. It houses the heel into the right seat, adjusting the foot support and control of the ankle sideways movements. It keeps the foot tight to the shoe, allowing the perfect fit.

#### Electrical features

ESD

ESD footwear discharge static electricity and avoid damag