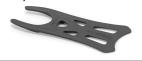

### Lateral stability

dynamic HC control

Ergonomic rigid internal structure. It houses the heel into the right seat, adjusting the foot support and control of the ankle sideways movements. It keeps the foot tight to the shoe, allowing the perfect fit.

Support made of rigid plastic material. It stabilizes the heel bone, the instep and tarsal joints, without altering energy absorption. A support for the natural movement of the foot; it provides comfort and greater stability.