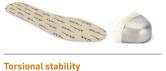

### Lateral stability

dynamic HC control

Ergonomic rigid internal structure. It houses the heel into the right seat, adjusting the foot support and control of the ankle sideways movements. It keeps the foot tight to the shoe, allowing the perfect fit.

Support made of rigid plastic material. It stabilizes the heel bone, the instep and tarsal joints, without altering energy absorption. A support for the natural movement of the foot; it provides comfort and greater stability.