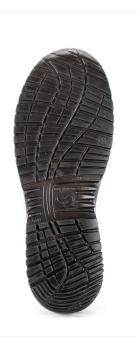

#### SOLE PU / PU ESD-PLUS SRC

Double density PU sole, Outer- and in-between sole with ESD compound. For use in contact with sensitive electronic equipment. Light and comfortable, very versatile, highly non-slip SRC Antislip standard.