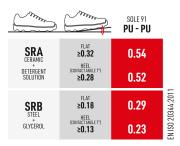

# FEATURES

## UPPER

Drummed Suede Leather Hydro 1,6-1,8 mm Nubuk Leather Hydro 1,6-1,8 mm

**LINING** 3D Air circulation 320 gr.

ANTISLIP LINING DUALMICRO

INSOLE Five 4 Fit

TOE CAP

Alu SXT 2.0 Toe cap

**RESISTANCE TO PERFORATION** KX Antiperforation PS

TYPE Low Shoe

WRU SRC ~×.\* ĻS

# SRC (SRA+SRB)



#### SOLE PU / PU ESD-PLUS SRC

Double density PU sole, Outer- and in-between sole with ESD compound. For use in contact with sensitive electronic equipment. Light and comfortable, very versatile, highly non-slip SRC Antislip standard.

# TECHNOLOGIES

# Removable Insole

Highly breathable and absorbent anatomic insole.Multilayer structure to take advantage of the peculiarities of each component. Dry and with a comfortable memory foam "pillow"



### Lateral stability

dynamic HC control

Ergonomic rigid internal structure. It houses the heel into the right seat, adjusting the foot support and control of the ankle sideways movements. It keeps the foot tight to the shoe, allowing the perfect fit.

#### **Electrical features**

ESD

ESD footwear discharge static electricity and avoid damag