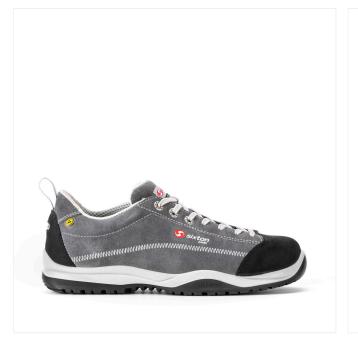

# FEATURES

## UPPER

Drummed Suede Leather Hydro 1,6-1,8 mm Nubuk Leather Hydro 1,6-1,8 mm

**LINING** 3D Air circulation 320 gr.

ANTISLIP LINING DUALMICRO

INSOLE Five 4 Fit

TOE CAP

Alu SXT 2.0 Toe cap

**RESISTANCE TO PERFORATION** KX Antiperforation PS

TYPE Low Shoe

WRU SRC ~×.\* ĻS

# SRC (SRA+SRB)



#### SOLE PU / PU ESD-PLUS SRC

Double density PU sole, Outer- and in-between sole with ESD compound. For use in contact with sensitive electronic equipment. Light and comfortable, very versatile, highly non-slip SRC Antislip standard.

# TECHNOLOGIES

# Removable Insole

Highly breathable and absorbent anatomic insole.Multilayer structure to take advantage of the peculiarities of each component. Dry and with a comfortable memory foam "pillow"



### Lateral stability

dynamic H