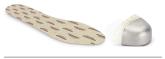

#### TOMAIA

Drummed leather Hydro 1,6-1,8 mm

FODERA 3D Air circulation 320 gr.

FOD. ANTISCIVOLO DUALMICRO

SUOLETTA Five 4 Fit

PUNTALE Alu SXT 2.0 Toe cap

**RESISTENZA ALLA** PERFORAZIONE Zero(K) Perforation resistant

#### **Protection elements**

A new aluminium multi-thicknesses toecap, which delivers a highly performing protection where needed. Resistant to impact of over 200J. Non Metallic anti-perforation insert. Resistant to over 1100 N with zero perforation