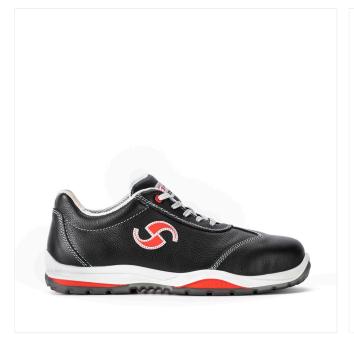

TIPOLOGIA

Low Shoe

WRU SRC ~×.\* ĻS

# SRC (SRA+SRB)

SUOLA PU - TPU (ALU-SXT)

PU-TPU sole The outsole in TPU is more resistant to abrasion, guaranteeing a longer life. The new look enhances lightness, comfort and technical features. SRC Antislip Standard.