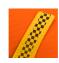

### **Electrical features**

Strip with 4 filaments of carbon fiber, ensuring proven anti-static properties of the footwear over time.