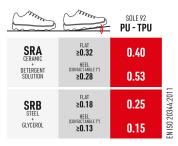

# SRC (SRA+SRB)

SUOLA PU - TPU (ALU-SXT)

PU-TPU sole The outsole in TPU is more resistant to abrasion, guaranteeing a longer life. The new look enhances lightness, comfort and technical features. SRC Antislip Standard.