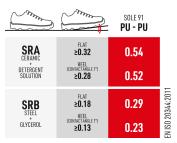

# SRC (SRA+SRB)

SOLE PU DUAL-DENSITY SRC

Double density PU outsole with tread designed mainly for indoor use. Self-cleaning design and highly non-slip grip. SRC Antislip standard.