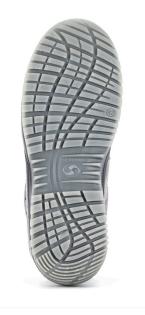

# SRC (SRA+SRB)

SOLE PU DUAL-DENSITY SRC

Double density PU outsole with tread designed mainly for indoor use. Self-cleaning design and highly non-slip grip. SRC Antislip standard.