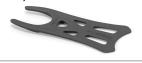

Support made of rigid plastic material. It stabilizes the heel bone, the instep and tarsal joints, without altering energy absorption. A support for the natural movement of the foot; it provides comfort and greater . stability.