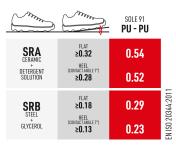

# SRC (SRA+SRB)

#### SOLE **PU / PU ESD-PLUS SRC**

Double density PU sole, Outer- and in-between sole with ESD compound. For use in contact with sensitive electronic equipment. Light and comfortable, very versatile, highly non-slip SRC Antislip standard.