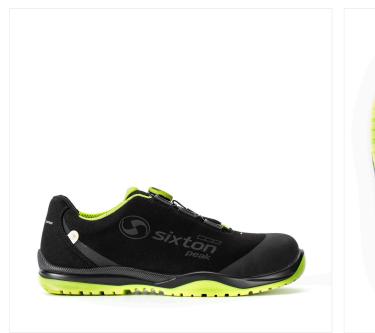

# **FEATURES**

### UPPER

MicroFiber Suede 1,6-1,8 mm MicroFiber Suede with Pro-tech SXT light 1,6-1,8 mm

LINING

3D Air circulation 320 gr.

## ANTISLIP LINING DUALMICRO

INSOLE Five 4 Fit

TOE CAP Alu SXT 2.0 Toe cap

**RESISTANCE TO PERFORATION KX** Antiperforation PS

TYPE Low Shoe

WRU SRC ~×.\* Ş

EN ISO 20345:2011

RITMO

CUBAN BOA®

91373-00L