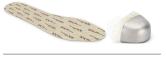

### UPPER

MicroFiber Suede 1,6-1,8 mm MicroFiber Suede with Pro-tech SXT light 1,6-1,8 mm

LINING

3D Air circulation 320 gr.