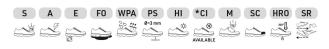

### S3S FO HI \*CI M SC HRO SR

Size: 36-48 Weight: 760 gr.

Fit: 11

Working Environment: Building, Wood-metal carpentry, Engineering, Special