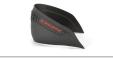

# EN ISO 20345:2022

RESOLUTE ANVERSA

45527-00L

### S3S FO HI \*CI M SC HRO SR

Size: 36-48 Weight: 760 gr.

Fit: 11

Working Environment: Building, Wood-metal carpentry, Engineering, Special

TYPE

Ankle boot