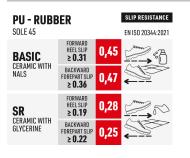

### SOLE PU-RUBBER VIBRAM ECOSTEP PRO-HRO-SR

Sole with anti-wear scaff cap. Outsole in VIBRAM RECYCLED (≥30%) rubber, resistant to 300° C by contact (HRO), to oils. Design with self-cleaning outsole, with SR Antislip standard.