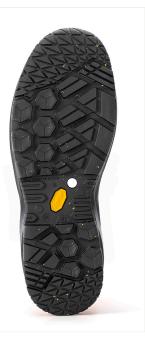

### SOLE PU-RUBBER VIBRAM ECOSTEP PRO-HRO-SR

Sole with anti-wear scaff cap. Outsole in VIBRAM RECYCLED (≥30%) rubber, resistant to 300° C by contact (HRO), to oils. Design with self-cleaning outsole, with SR Antislip standard.

# metatarsal protection

D3O anatomical protection, resistant up to 100 Joules, to protect the metatarsal against falling metal sheets or similar

Outsole in RECYCLED VIBRAM (≥30%) with SR Antislip standard. D30 materials are made using a combination of advanced polymer chemistry and cutting-edge science, cushioning and anti-fatigue effect.