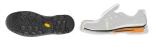

### SOLE PU-RUBBER VIBRAM ECOSTEP PRO-HRO-SR

Sole with anti-wear scaff cap. Outsole in VIBRAM RECYCLED (≥30%) rubber, resistant to 300° C by contact (HRO), to oils. Design with self-cleaning outsole, with SR Antislip standard.

# metatarsal protection

D3O anatomical protection, resistant up to 100 Joules, to protect the metatarsal against falling metal sheets or similar

Outsole in RECYCLED VIBRAM (≥30%) with SR Antislip standard. D30 materials are made using a combination of advanced polymer chemistry and cutting-edge science, cushioning and anti-fatigue effect.