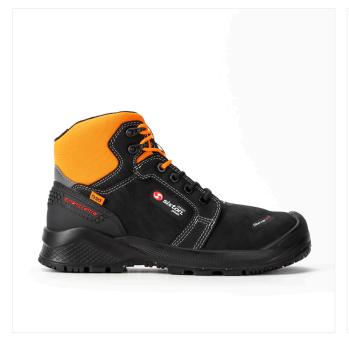

# EN ISO 20345:2022

RESOLUTE ANVERSA

45527-00L

### S3S FO HI \*CI M SC HRO SR

Size: 36-48 Weight: 760 gr.

Fit: 11

Working Environment: Building, Wood-metal carpentry, Engineering, Special

TYPE

Ankle boot

### SOLE PU-RUBBER VIBRAM ECOSTEP PRO-HRO-SR

Sole with anti-wear scaff cap. Outsole in VIBRAM RECYCLED (≥30%) rubber, resistant to 300° C by contact (HRO), to oils. Design with self-cleaning outsole, with SR Antislip standard.