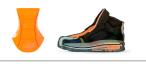

# EN ISO 20345:2022

RESOLUTE ANVERSA

45527-00L

### S3S FO HI \*CI M SC HRO SR

Size: 36-48 Weight: 760 gr.

Fit: 11

Working Environment: Building, Wood-metal carpentry, Engineering, Special

TYPE

Ankle boot