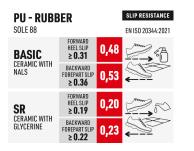

#### SOLE **PU-RUBBER VIBRAM-HRO-SRC**

Sole resistant to 300°C by contact. With scaff cap and compound designed with VIBRAM for stability and grip performance. Outsole designed to strike the ground better and to improve selfcleaning. With anti-wear scaff cap.