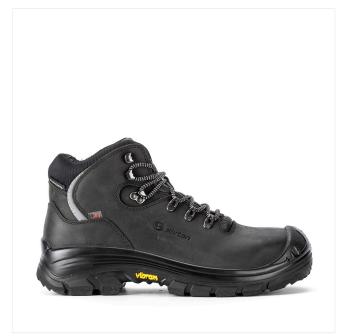

# **FEATURES**

## UPPER

Greased Nubuk Dakar Leather Hydro 1,8-2,0 mm **Reflex insert** Full Grain leather Hydro

#### SOLE **PU-RUBBER VIBRAM-HRO-SRC**

Sole resistant to 300°C by contact. With scaff cap and compound designed with VIBRAM for stability and grip performance. Outsole designed to strike the ground better and to improve selfcleaning. With anti-wear scaff cap.