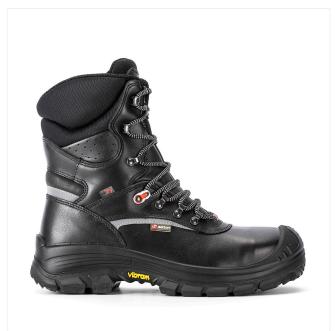

### **EMPIRE**

88169-03L

#### S3 \*CI HRO HI WR SRC

Size: 38-48 Weight: 830 gr.

Fit: 11

#### Working Environment:

Building, Wood-metal carpentry, Mountains, Farming and

Gardening

#### **UPPER**

Full Grain-Anilina Leather-Hydro 1,8-2,0 mm Full Grain leather Hydro Reflex insert

3D Air circulation 320 gr.

#### **ANTISLIP LINING**

**DUALMICRO** 

#### INSOLE

Climaction-Fit 337

#### TOE CAP

Fiber cap SXT

### **RESISTANCE TO PERFORATION**

KX Antiperforation PS

### **TYPE**

Half-knee Boot