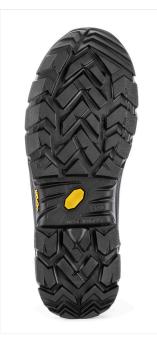

## **SOLE**

**PU-RUBBER VIBRAM-HRO-SRC** Sole resistant to 300°C by contact. With scaff cap and compound designed with VIBRAM for stability and grip performance. Outsole designed to strike the ground better and to improve selfcleaning. With anti-wear scaff cap.