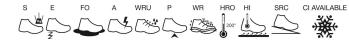

#### S3 \*CI HRO HI WR SRC

Size: 38-48 Weight: 830 gr.

Fit: 11

#### Working Environment:

Building, Wood-metal carpentry, Mountains, Farming and

Gardening