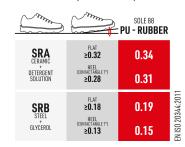

lass. Resistant to over 200J. Non metal perforation resistant insert to over . 1100 N with a 3.0 mm truncated cone nail. Protection over the entire sole of the foot. Flexible and comfortable



# Torsional stability



Support made of rigid plastic material. It stabilizes the heel bone, the instep and tarsal joints, without altering energy absorption. A support for the natural movement of the foot; it provides comfort and greater stability.





Wire Electricity Discharge

Strip with 4 filaments of carbon fiber, ensuring proven anti-static properties of the footwear over time.



The HDry membrane is hydrophilic with high perspiration capacity. It guarantees high performance and durability, facilitating the maintenance of ideal conditions and comfort for the user.







## SRC (SRA+SRB)