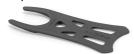

#### Lateral stability

CI AVAILABLE

Ergonomic rigid internal structure. It houses the heel into the right seat, adjusting the foot support and control of the ankle sideways movements. It keeps the foot tight to the shoe, allowing the perfect fit.

#### Torsional stability

Support made of rigid plastic material. It stabilizes the heel bone, the instep and tarsal joints, without altering energy absorption. A support for the natural movement of the foot; it provides comfort and greater stability.