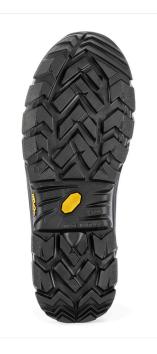

#### **SOLE PU-RUBBER VIBRAM-HRO-SRC**

Sole resistant to 300°C by contact. With scaff cap and compound designed with VIBRAM for stability and grip performance. Outsole designed to strike the ground better and to improve selfcleaning. With anti-wear scaff cap.