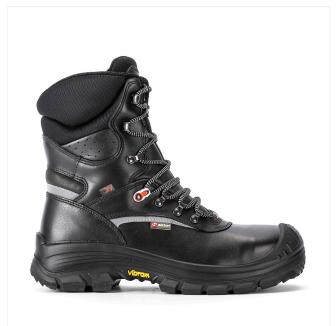

### **EMPIRE**

88169-03L

#### S3 \*CI HRO HI WR SRC

Size: 38-48 Weight: 830 gr.

Fit: 11

#### Working Environment:

Building, Wood-metal carpentry, Mountains, Farming and

Gardening

#### **UPPER**

Full Grain-Anilina Leather-Hydro 1,8-2,0 mm Full Grain leather Hydro Reflex insert

3D Air circulation 320 gr.

#### **ANTISLIP LINING**

**DUALMICRO** 

#### INSOLE

Climaction-Fit 337

#### TOE CAP

Fiber cap SXT

#### **RESISTANCE TO PERFORATION**

KX Antiperforation PS

#### **TYPE**

Half-knee Boot

#### **SOLE PU-RUBBER VIBRAM-HRO-SRC**

Sole resistant to 300°C by contact. With scaff cap and compound designed with VIBRAM for stability and grip performance. Outsole designed to strike the ground better and to improve selfcleaning. With anti-wear scaff cap.