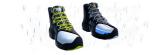

EN ISO 20345:2011

**POLAR** 

### **EMPIRE**

88169-03L

#### S3 \*CI HRO HI WR SRC

Size: 38-48 Weight: 830 gr.

Fit: 11

#### Working Environment:

Building, Wood-metal carpentry, Mountains, Farming and

Gardening