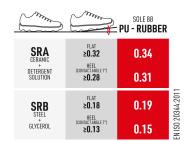

0J. Non metal perforation resistant insert to over . 1100 N with a 3.0 mm truncated cone nail. Protection over the entire sole of

the foot. Flexible and comfortable







fibercap **SX**t

### Torsional stability



Support made of rigid plastic material. It stabilizes the heel bone, the instep and tarsal joints, without altering energy absorption. A support for the natural movement of the foot; it provides comfort and greater stability.





#### **Electrical features**



Strip with 4 filaments of carbon fiber, ensuring proven anti-static properties of the footwear over time.



The HDry membrane is hydrophilic with high perspiration capacity. It guarantees high performance and durability, facilitating the maintenance of ideal conditions and comfort for the user.





# SRC (SRA+SRB)