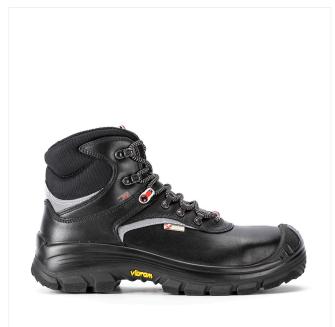

## **ELDORADO HDRY®**

88117-10L

#### S3 \*CI HRO HI WR SRC

**Size:** 38-48 Weight: 855 gr.

Fit: 11

#### Working Environment:

Building, Wood-metal carpentry, Engineering, Farming and Gardening

**Protection elements** 

#### **UPPER**

Full Grain-Anilina Leather-Hydro 1,8-2,0 mm Reflex insert

#### LINING

3D Air circulation 320 gr.

#### **ANTISLIP LINING**

DUALMICRO

#### INSOLE

Climaction-Fit 337

#### **TOE CAP**

Fiber cap SXT

#### **RESISTANCE TO PERFORATION**

Textile resistant to 3.0 mm nail

#### **TYPE**

Ankle boot

#### **SOLE PU-RUBBER VIBRAM-HRO-SRC**

Sole resistant to 300°C by contact. With scaff cap and compound designed with VIBRAM for stability and grip performance. Outsole designed to strike the ground better and to improve selfcleaning. With anti-wear scaff cap.