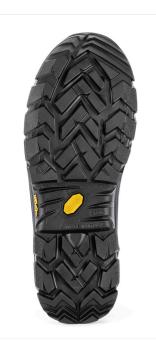

#### **SOLE PU-RUBBER VIBRAM-HRO-SRC**

Sole resistant to 300°C by contact. With scaff cap and compound designed with VIBRAM for stability and grip performance. Outsole designed to strike the ground better and to improve selfcleaning. With anti-wear scaff cap.