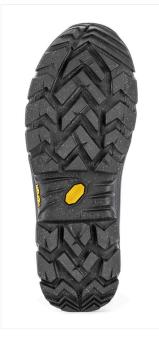

### **SOLE**

## **PU-RUBBER VIBRAM-ICETREK-**

New ICETREK compound designed with VIBRAM for stability and grip performance on icy ground. Resistant to 300°C by contact. Selfcleaning outsole, designed to challenge all types of ground better. With anti-wear scaff cap.