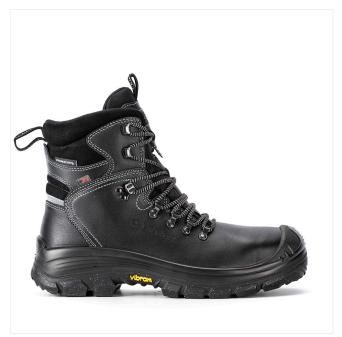

### **POLAR**

# **CERVINO** OUTDRY

88030-02L

### SBEPWRUHROHIWRCI SRC

Size: 38-48 Weight: 850 gr.

Fit: 11

### Working Environment:

Farming and Gardening, Mountains, Cold places, Special

#### **UPPER**

Full Grain leather Hydro 1,8-2,0 Nubuk Leather Hydro Reflex insert

PrimaLoft® insulation for footwear, made with up to 100% post-consumer recycled content, is specifically designed for the rigors of repeated wear and extreme conditions, providing protection from cold and wet weather under compression

### TYPE

Half-knee Boot