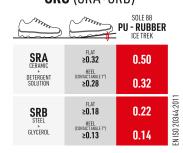

tatic shoe

### **Protection elements**



fibercap **SX**t

Composite toecap with fiberglass. Resistant to over 200J. Non metal perforation resistant insert to over . 1100 N with a 3.0 mm truncated cone nail. Protection over the entire sole of the foot. Flexible and comfortable



### Torsional stability

# FULL STABILITY CONTACT

Support made of rigid plastic material. It supports the whole foot, including tarsal joints, without altering energy absorption. A significative support for greater stability on bumpy surfaces.



### Other



PrimaLoft® insulation for footwear, made with up to 100% post-consumer recycled content, is specifically designed for the rigors of repeated wear and extreme conditions, providing protection from cold and wet weather under compression



## SRC (SRA+SRB)