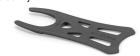

# Lateral stability

Ergonomic rigid internal structure. It houses the heel into the right seat, adjusting the foot support and control of the ankle sideways movements. It keeps the foot tight to the shoe, allowing the perfect fit.

# Torsional stability

Support made of rigid plastic material. It stabilizes the heel bone, the instep and tarsal joints, without altering energy absorption. A support for the natural movement of the foot; it provides comfort and greater stability.