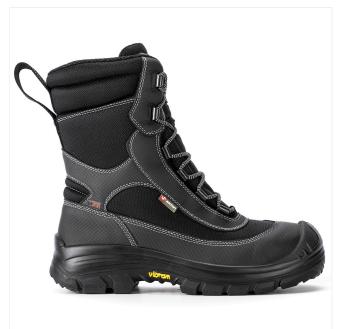

# AVALON

88056-05L

## S3 \*CI HRO HI WR SRC

Size: 38-48 Weight: 860 gr.

Fit: 11

# Working Environment:

Building, Multipurpose, Mountains, Oil industry

## **TYPE**

Half-knee Boot