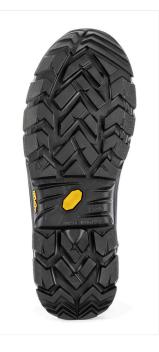

### **SOLE**

#### **PU-RUBBER VIBRAM-HRO-SRC**

Sole resistant to 300°C by contact. With scaff cap and compound designed with VIBRAM for stability and grip performance. Outsole designed to strike the ground better and to improve selfcleaning. With anti-wear scaff cap.