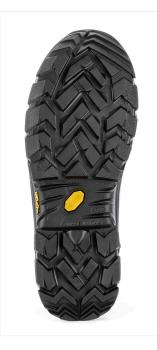

#### **SOLE PU-RUBBER VIBRAM-HRO-SRC**

Sole resistant to 300°C by contact. With scaff cap and compound designed with VIBRAM for stability and grip performance. Outsole designed to strike the ground better and to improve selfcleaning. With anti-wear scaff cap.