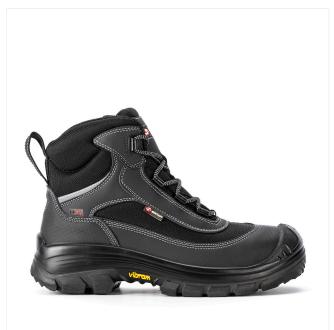

EN ISO 20345:2011

**POLAR** 

# ADVENTURE

88039-00L

### S3 \*CI HRO HI WR SRC

Size: 38-48 Weight: 780 gr.

Fit: 11

## Working Environment:

Multipurpose, Farming and Gardening, Farming and Gardening, Oil industry

**Protection elements** 

#### **UPPER**

No ladder H.T. Fabric MicroFiber TOP 1,8-2,0 mm Reflex insert

### **TOE CAP**

Fiber cap SXT

#### **SOLE PU-RUBBER VIBRAM-HRO-SRC**

Sole resistant to 300°C by contact. With scaff cap and compound designed with VIBRAM for stability and grip performance. Outsole designed to strike the ground better and to improve selfcleaning. With anti-wear scaff cap.