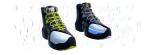

EN ISO 20345:2011

**POLAR** 

# ADVENTURE

88039-00L

### S3 \*CI HRO HI WR SRC

Size: 38-48 Weight: 780 gr.

Fit: 11

## Working Environment:

Multipurpose, Farming and Gardening, Farming and Gardening, Oil industry

**Protection elements** 