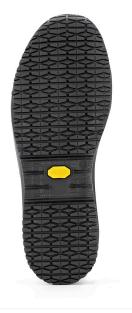

#### SOLE **PU-RUBBER VIBRAM "COLTELLO** DESIGN"

Light and comfortable PU midsole.VIBRAM, COLTELLO, rubber outsole, designed for particularly slippery and wet work conditions. Extraordinary grip performance and excellent comfort