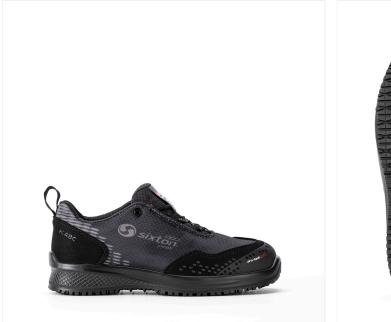

#### SOLE **PU-RUBBER VIBRAM "COLTELLO** DESIGN"

Light and comfortable PU midsole.VIBRAM, COLTELLO, rubber outsole, designed for particularly slippery and wet work conditions. Extraordinary grip performance and excellent comfort