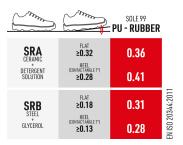

### EN ISO 20347:2012

JUST GRIP LADY

CIMA 19398-06

**02 FO HRO HI SRC** 

Size: 35-42 Lady Weight: 370 gr.

Fit: 11

Working Environment: Multipurpose, Logistics and Light Industry, ESD Areas, Ho.Re.Ca.



"Occupational" footwear with all the

footwear.Footwear without safety

toecap, with no anti-perforation

physico-chemical characteristics and

EN ISO 20347:2012

# **FEATURES**

### UPPER

Digitex Hydro Airy MicroFiber Suede 1,6-1,8 mm Digitex Hydro Airy MicroFiber Suede with Pro-tech SXT light 1,6-1,8 mm

LINING

Breezy 3D, two-layers combination

ANTISLIP LINING DUALMICRO

INSOLF

Five 4 Fit

# TOE CAP

TYPE Low Shoe

WRU SRC FO HRO HI  $\sim$ 

# SRC (SRA+SRB)



#### SOLE **PU-RUBBER VIBRAM "COLTELLO** DESIGN"

Light and comfortable PU midsole.VIBRAM, COLTELLO, rubber outsole, designed for particularly slippery and wet work conditions. Extraordinary grip performance and excellent comfort

# TECHNOLOGIES



Highly breathable and absorbent anatomic insole.Multilayer structure to take advantage of the peculiarities of each component. Dry and with a comfortable memory foam "pillow"



# Lateral stability

dynamic HC control technology

Ergonomic rigid internal structure. It houses the heel into the right seat, adjusting the foot support and control of the ankle sideways movements. It keeps the foot tight to the shoe, allowing the perfect fit.



# **Electrical features**



ESD footwear discharge static electricity and avoid damaging surrounding obj