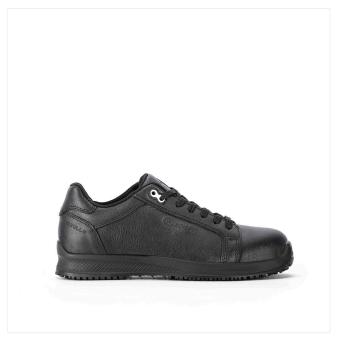

EN ISO 20347:2012

JUST GRIP LADY

# BOMA

19401-11

# Working Environment:

Multipurpose, Food and Chemical industry, ESD Areas, Ho.Re.Ca.

#### **UPPER**

Drummed leather Hydro 1,8-2,0

3D Air circulation 320 gr.

# **TYPE**

Low Shoe