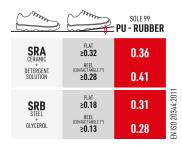

ing the perfect fit.

# **Torsional stability**



Support made of rigid plastic material. It stabilizes the heel bone, the instep and tarsal joints, without altering energy absorption. A support for the natural movement of the foot; it provides comfort and greater stability.



#### **Electrical features**



ESD footwear discharge static electricity and avoid damaging surrounding objects; they are designed in compliance with the following standards: IEC EN 61340-5-1:2016 - IEC EN 61340-4-3:2018 - IEC EN 61340-4-5:2018.

#### Other



Created for those who work in the HORECA sector, H.ABC footwear has new antibacterial components subjected to analysis by accredited laboratories. The results confirm the constant elimination activity of over 80% of bacterial load.





# **SRC** (SRA+SRB)