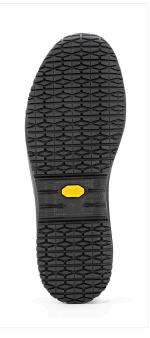

### **SOLE**

### **PU-RUBBER VIBRAM "COLTELLO DESIGN"**

Light and comfortable PU midsole.VIBRAM, COLTELLO, rubber outsole, designed for particularly slippery and wet work conditions. Extraordinary grip performance and excellent comfort