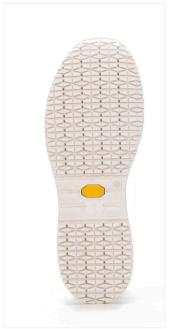

#### **SOLE PU-RUBBER VIBRAM "COLTELLO**

## **DESIGN**"

Light and comfortable PU midsole.VIBRAM, COLTELLO, rubber outsole, designed for particularly slippery and wet work conditions. Extraordinary grip performance and excellent comfort