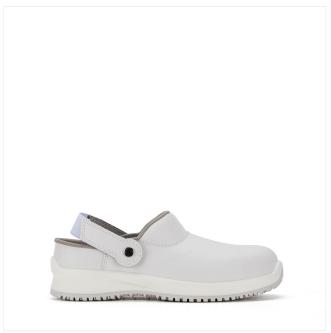

# **DUALMICRO**

Clogs

## **DESIGN**"

Light and comfortable PU midsole.VIBRAM, COLTELLO, rubber outsole, designed for particularly slippery and wet work conditions. Extraordinary grip performance and excellent comfort