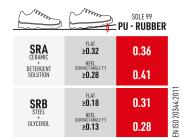

tic material. It stabilizes the heel bone, the instep and tarsal joints, without altering energy absorption. A support for the natural movement of the foot; it provides comfort and greater



## **Electrical features**



ESD footwear discharge static electricity and avoid damaging surrounding objects; they are designed in compliance with the following standards: IEC EN 61340-5-1:2016 - IEC EN 61340-4-3:2018 - IEC EN 61340-4-5:2018.

### Other



Created for those who work in the HORECA sector, H.ABC footwear has new antibacterial components subjected to analysis by accredited laboratories. The results confirm the constant elimination activity of over 80% of bacterial load.



**ANTISLIP LINING** 

## INSOLE

Five 4 Fit "lady"

### **TOE CAP**

Alu SXT 2.0 Toe cap

## TYPE

SRC (SRA+SRB)