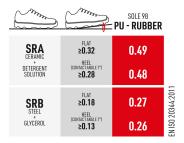

# SRC (SRA+SRB)

#### SUOLA **PU-RUBBER VIBRAM "COLTELLO DESIGN**"

Light and comfortable PU midsole.VIBRAM, COLTELLO, rubber outsole, designed for particularly slippery and wet work conditions. Extraordinary grip performance and excellent comfort