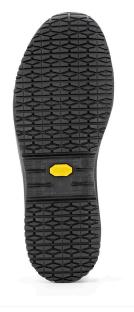

#### SUOLA **PU-RUBBER VIBRAM "COLTELLO DESIGN**"

Light and comfortable PU midsole.VIBRAM, COLTELLO, rubber outsole, designed for particularly slippery and wet work conditions. Extraordinary grip performance and excellent comfort