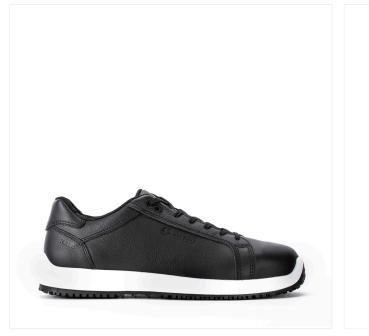

## TOMAIA

Drummed leather Hydro 1,8-2,0 mm

FODERA

3D Air circulation 320 gr.

FOD. ANTISCIVOLO DUALMICRO

SUOLETTA Five 4 Fit

PUNTALE Alu SXT 2.0 Toe cap

**RESISTENZA ALLA** PERFORAZIONE **KX** Antiperforation PS

TIPOLOGIA

Low Shoe

#### SUOLA **PU-RUBBER VIBRAM "COLTELLO DESIGN**"

Light and comfortable PU midsole.VIBRAM, COLTELLO, rubber outsole, designed for particularly slippery and wet work conditions. Extraordinary grip performance and excellent comfort