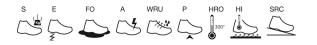

## EN ISO 20345:2011

RANDA 98387-10L

JUST GRIP

## **S3 HRO HI SRC**

Size: 38-48 Weight: 590 gr.

Fit: 11

## Working Environment:

Multipurpose, Logistics and Light Industry, Components and Automotive, Ho.Re.Ca.



## **FEATURES**

## TOMAIA

Drummed leather Hydro 1,8-2,0 mm

FODERA

3D Air circulation 320 gr.

FOD. ANTISCIVOLO DUALMICRO

SUOLETTA Five 4 Fit

PUNTALE Alu SXT 2.0 Toe cap

**RESISTENZA ALLA** PERFORAZIONE **KX** Antiperforation PS

TIPOLOGIA

Low Shoe



# SRC (SRA+SRB)



#### SUOLA **PU-RUBBER VIBRAM "COLTELLO DESIGN**"

Light and comfortable PU midsole.VIBRAM, COLTELLO, rubber outsole, designed for particularly slippery and wet work conditions. Extraordinary grip performance and excellent comfort

# TECNOLOGIE

## Suoletta Intercambiabile FIVE FIT

Highly breathable and absorbent anatomic insole.Multilayer structure to take advantage of the peculiarities of each component. Dry and with a comfortable memory foam "pillow"



## Stabilità Trasversale

dynamic H control technology

Ergonomic rigid internal structure. It houses the heel into the right seat, adjusting the foot support and control of the ankle sideways movements. It keeps the foot tight to the shoe, allowing the perfect fit.

## **Caratteristiche Elettriche**



ESD footwear