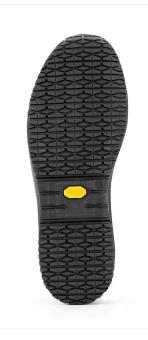

#### **SOLE**

#### **PU-RUBBER VIBRAM "COLTELLO DESIGN"**

Light and comfortable PU midsole.VIBRAM, COLTELLO, rubber outsole, designed for particularly slippery and wet work conditions. Extraordinary grip performance and excellent comfort