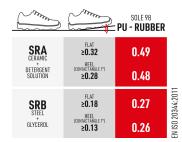

owing the perfect fit.

## **Torsional stability**



Support made of rigid plastic material. It stabilizes the heel bone, the instep and tarsal joints, without altering energy absorption. A support for the natural movement of the foot; it provides comfort and greater stability.



#### **Electrical features**



ESD footwear discharge static electricity and avoid damaging surrounding objects; they are designed in compliance with the following standards: IEC EN 61340-5-1:2016 - IEC EN 61340-4-3:2018 - IEC EN 61340-4-5:2018.

# Other



Created for those who work in the HORECA sector, H.ABC footwear has new antibacterial components subjected to analysis by accredited laboratories. The results confirm the constant elimination activity of over 80% of bacterial load.





# **SRC** (SRA+SRB)