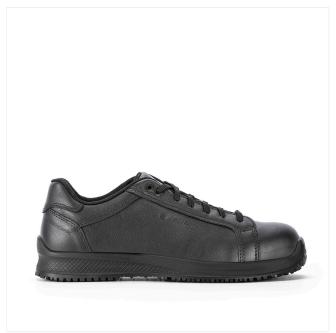

#### **UPPER**

Drummed leather Hydro 1,8-2,0

3D Air circulation 320 gr.

### **TYPE**

Low Shoe

#### **Protection elements**

"Occupational" footwear with all the physico-chemical characteristics and the comfort of Sixton footwear. Footwear without safety toecap, with no anti-perforation