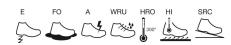

#### **02 FO HRO HI SRC**

Size: 38-48 Weight: 510 gr.

Fit: 11

# Working Environment:

Food and Chemical industry, Ho.Re.Ca., ESD Areas