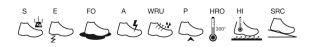

## EN ISO 20345:2011

JUST GRIP CUBAN 98328-18L

### **S3 HRO HI SRC**

Size: 38-48 Weight: 590 gr.

Fit: 11

## Working Environment:

Logistics and Light Industry, Components and Automotive, Ho.Re.Ca., ESD Areas



## FEATURES

#### UPPER

MicroFiber Suede 1,6-1,8 mm MicroFiber Suede with Pro-tech SXT light 1,6-1,8 mm

LINING

3D Air circulation 320 gr.

ANTISLIP LINING DUALMICRO

INSOLE Five 4 Fit

**TOE CAP** Alu SXT 2.0 Toe cap

**RESISTANCE TO PERFORATION** KX Antiperforation PS

ТҮРЕ

Low Shoe



# SRC (SRA+SRB)



#### SOLE PU-RUBBER VIBRAM "COLTELLO DESIGN"

Light and comfortable PU midsole.VIBRAM, COLTELLO, rubber outsole, designed for particularly slippery and wet work conditions. Extraordinary grip performance and excellent comfort

# TECHNOLOGIES

# Removable Insole

Highly breathable and absorbent anatomic insole.Multilayer structure to take advantage of the peculiarities of each component. Dry and with a comfortable memory foam "pillow"



#### Lateral stability

dynamic HC control

Ergonomic rigid internal structure. It houses the heel into the right seat, adjusting the foot support and control of the ankle sideways movements. It keeps the foot tight to the shoe, allowing the perfect fit.

#### **Electrical features**



ESD footwear discharge static electricity and avoi