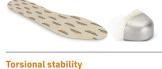

Support made of rigid plastic material. It stabilizes the heel bone, the instep and tarsal joints, without altering energy absorption. A support for the natural movement of the foot; it provides comfort and greater stability.