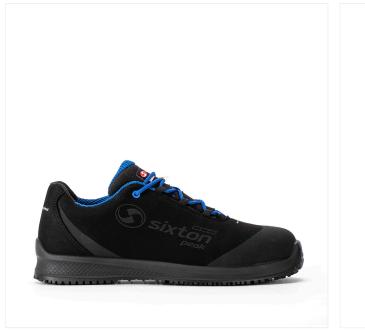

## EN ISO 20345:2011

JUST GRIP CUBAN 98328-18L

### **S3 HRO HI SRC**

Size: 38-48 Weight: 590 gr.

Fit: 11

#### UPPER

MicroFiber Suede 1,6-1,8 mm MicroFiber Suede with Pro-tech SXT light 1,6-1,8 mm

LINING

3D Air circulation 320 gr.

ANTISLIP LINING DUALMICRO

INSOLE Five 4 Fit

**TOE CAP** Alu SXT 2.0 Toe cap

**RESISTANCE TO PERFORATION** KX Antiperforation PS

ТҮРЕ

Low Shoe