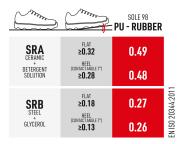

## EN ISO 20345:2011

JUST GRIP CUBAN 98328-18L

### **S3 HRO HI SRC**

Size: 38-48 Weight: 590 gr.

Fit: 11

## Working Environment:

Logistics and Light Industry, Components and Automotive, Ho.Re.Ca., ESD Areas



## FEATURES

#### UPPER

MicroFiber Suede 1,6-1,8 mm MicroFiber Suede with Pro-tech SXT light 1,6-1,8 mm

LINING

3D Air circulation 320 gr.

ANTISLIP LINING DUALMICRO

INSOLE Five 4 Fit

**TOE CAP** Alu SXT 2.0 Toe cap

**RESISTANCE TO PERFORATION** KX Antiperforation PS

ТҮРЕ

Low Shoe



# SRC (SRA+SRB)



#### SOLE PU-RUBBER VIBRAM "COLTELLO DESIGN"

Light and comfortable PU midsole.VIBRAM, COLTELLO, rubber outsole, designed for particularly slippery and wet work conditions. Extraordinary grip performance and excellent comfort

# TECHNOLOGIES

# Removable Insole

Highly breathable and absorbent anatomic insole.Multilayer structure to take advantage of the peculiarities of each component. Dry and with a comfortable memory foam "pillow"



#### Lateral stability

dynamic HC control

Ergonomic rigid internal structure. It houses the heel into the right seat, adjusting the foot support and control of the ankle sideways movements. It keeps the foot tight to the shoe, allowing the perfect fit.

#### **Electrical features**



ESD footwear discharge static electricity and avoid damaging surround