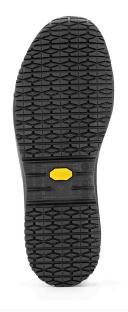

#### SOLE PU-RUBBER VIBRAM "COLTELLO DESIGN"

Light and comfortable PU midsole.VIBRAM, COLTELLO, rubber outsole, designed for particularly slippery and wet work conditions. Extraordinary grip performance and excellent comfort