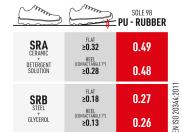

#### **PU-RUBBER VIBRAM "COLTELLO DESIGN**"

Light and comfortable PU midsole.VIBRAM, COLTELLO, rubber outsole, designed for particularly slippery and wet work conditions. Extraordinary grip performance and excellent comfort