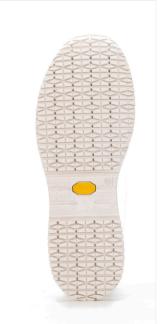

# **SOLE**

#### **PU-RUBBER VIBRAM "COLTELLO DESIGN**"

Light and comfortable PU midsole.VIBRAM, COLTELLO, rubber outsole, designed for particularly slippery and wet work conditions. Extraordinary grip performance and excellent comfort