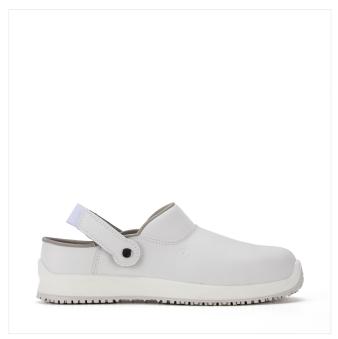

# **AVOLA**

98389-07

### **SBAEFOHROSRC**

Size: 38-48 Weight: 510 gr.

Fit: 11

## Working Environment:

Food and Chemical industry, ESD Areas, Ho.Re.Ca.

#### **UPPER**

MicroFiber XPRO 1,8-2,0 mm

Bacteriostatic Teklife 3D

Clogs