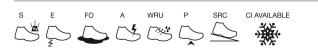

# SRC (SRA+SRB)

# EN ISO 20345:2011

HORIZON

52421-01L

S3 \*CI SRC

Size: 36-48 Weight: 760 gr.

Fit: 10,5