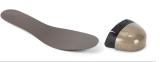

## INSOLE

Climaction-Fit 337

**TOE CAP** Steel Toe Cap

**RESISTANCE TO PERFORATION** Steel Plate

TYPE

Ankle boot

# climaction fil

Removable anatomic and ergonomic insole. Absorbent and transpiring open-cell foam support. Keeps feet fresh. Specifically-designed thermoforming for exceptional comfort.

# Lateral stability

dynamic HC control

Ergonomic rigid internal structure. It houses the heel into the right seat, adjusting the foot support and control of the ankle sideways movements. It keeps the foot tight to the shoe, allowing the perfect fit.

It supports the heel bone, the instep and tarsal joints, without altering energy absorption. A support for the natural movement of the foot; it provides comfort and greater stability.

Questo documento è di proprietà di Maspica Srl a Socio Unico, che si riserva di modificarne i contenuti. È vietata ogni riproduzione, anche parziate