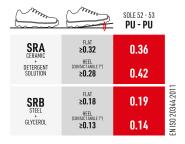

SOLE

**PU DUAL-DENSITY SRC** 

Antislip Standard.

Two-component PU sole with self-

for various places of use, both

indoor and outdoor, with SRC

cleaning pattern, extremely flexible

# FEATURES

### UPPER

Greased Nubuk Dakar Leather Hydro 1,8-2,0 mm Reflex insert

## LINING

Soft Full Grain Leather Hydro Double non-slip layer of microfibre, resistant up to 200,000 cycles. Makes the footwear more comfortable, blocking the foot during use.

## INSOLE

Climaction-Fit 337

**TOE CAP** Steel Toe Cap

**RESISTANCE TO PERFORATION** Steel Plate

TYPE

Ankle boot



# SRC (SRA+SRB)





# TECHNOLOGIES

# climaction fil

Removable anatomic and ergonomic insole. Absorbent and transpiring open-cell foam support. Keeps feet fresh. Specifically-designed thermoforming for exceptional comfort.



# Lateral stability

dynamic HC control

Ergonomic rigid internal structure. It houses the heel into the right seat, adjusting the foot support and control of the ankle sideways movements. It keeps the foot tight to the shoe, allowing the perfect fit.



JED



Strip with 4 filaments of carbon fiber, ensuring proven anti-static properties of the footwear over time.



# EN ISO 20345:2011

HORIZON

52421-01L

S3 \*CI SRC

Size: 36-48 Weight: 760 gr.

Fit: 10,5

## Working Environment:

Building, Wood-metal carpentry, Farming and Gardening, Engineering



#### **Protection elements**