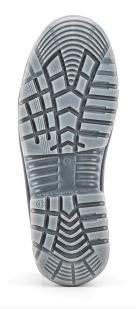

SOLE

**PU DUAL-DENSITY SRC** 

Antislip Standard.

Two-component PU sole with self-

for various places of use, both

indoor and outdoor, with SRC

cleaning pattern, extremely flexible