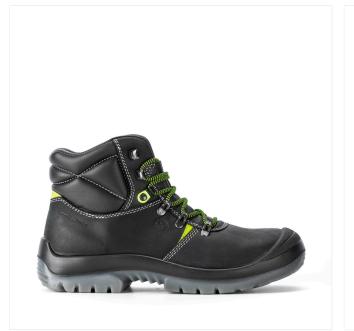

### UPPER

Greased Nubuk Dakar Leather Hydro 1,8-2,0 mm Reflex insert

## LINING

Soft Full Grain Leather Hydro Double non-slip layer of microfibre, resistant up to 200,000 cycles. Makes the footwear more comfortable, blocking the foot during use.

## INSOLE

Climaction-Fit 337

**TOE CAP** Steel Toe Cap

**RESISTANCE TO PERFORATION** Steel Plate

TYPE

Ankle boot

# EN ISO 20345:2011

HORIZON

52421-01L

S3 \*CI SRC

Size: 36-48 Weight: 760 gr.

Fit: 10,5

#### **Protection elements**

Steel toecap, with anti-corrosion paint. Protection of over 200J. Comfortable fit. Stainless steel Plate resistant puncture with acid-resistant paint.

**Torsional stability** 