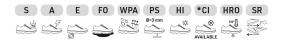

## EN ISO 20345:2022

GREENBALL

TACKEBACK BOA<sup>®</sup> 60558-00L

S3S FO HI \*CI HRO SR

Size: 38-48 Weight: 615 gr.

Fit: 11