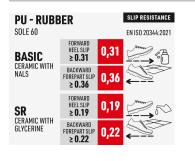

#### SOLE PU-D30-VIBRAM<sup>®</sup> RECYCLED ECOSTEP

PU midsole with recycled Ccycled<sup>®</sup> material and ESD features. RUBBER OUTSOLE ECOSTEP PRO BY VIBRAM. High slip resistance. Standard Antislip SR.