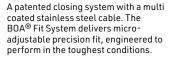

HRO SR

Size: 38-48 Weight: 615 gr.

Fit: 11

# Working Environment:

Multipurpose, Finishing-off building, Components and Automotive, ESD Areas



#### **Protection elements**



Composite toe cap, reinforced with carbon nanotubes. Resistant > 200J Non metal perforation resistant insert to over 1100 N with a 3.0 mm truncated cone nail.Protection over the entire sole of the foot. Flexible and comfortable.





Support made of rigid plastic material. It supports the heel bone, the instep and tarsal joints, without altering energy absorption. A support for the natural movement of the foot; it provides comfort and greater stability.



Other

Questo documento è di proprietà di Maspica Srl a Socio Unico, che si riserva di modificarne i contenuti. È vietata ogni riproduzione, anche parziate







☆