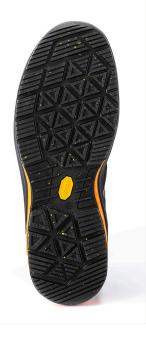

#### SOLE PU-D30-VIBRAM<sup>®</sup> RECYCLED ECOSTEP

PU midsole with recycled Ccycled<sup>®</sup> material and ESD features. RUBBER OUTSOLE ECOSTEP PRO BY VIBRAM. High slip resistance. Standard Antislip SR.