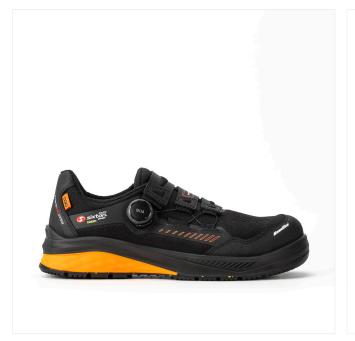

#### UPPER

Micropell KARVIN sp. 1,8-2,0 mm. nero IDROREPELLENTE No ladder, recycled Knit textile

LINING

3D Green Air 320 gr.

ANTISLIP LINING DUALMICRO

INSOLE QRS02 Green

**TOE CAP** Nano Toe SXT

**RESISTANCE TO PERFORATION** KK7 Antiperforation recycled PS

TYPE

Low Shoe

#### SOLE PU-D30-VIBRAM<sup>®</sup> RECYCLED ECOSTEP

PU midsole with recycled Ccycled<sup>®</sup> material and ESD features. RUBBER OUTSOLE ECOSTEP PRO BY VIBRAM. High slip resistance. Standard Antislip SR.

Boa® lace length Li2 - 55cm