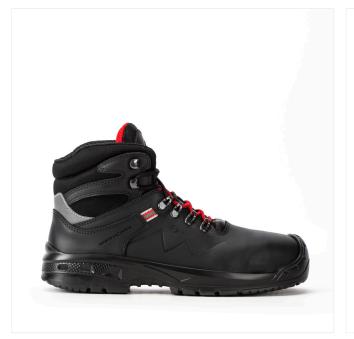

#### EN ISO 20345:2011

EXCURSION DOBBIACO

31447-01L

S3 \*CI SRC

Size: 36-50 Weight: 730 gr.

Fit: 11

#### Working Environment:

Building, Wood-metal carpentry, Farming and Gardening, Mountains

**TYPE** Ankle boot

s e fo a wru p src ciavailable  $\swarrow$   $\swarrow$   $\swarrow$   $\checkmark$   $\checkmark$   $\checkmark$   $\checkmark$   $\checkmark$   $\checkmark$   $\checkmark$   $\checkmark$ 

#### UPPER

Grain leather Hydro 1,8-2,0 mm Reflex insert Full Grain leather Hydro

**LINING** 3D Air circulation 320 gr.

ANTISLIP LINING DUALMICRO

INSOLE

Qrs01 TOE CAP

Alu SXT 2.0 Toe cap

**RESISTANCE TO PERFORATION** KX Antiperforation PS