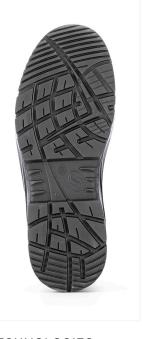

**Electrical features** 

Strip with 4 filaments of carbon fiber, ensuring proven anti-static properties of the footwear over time.

SOLE PU DUAL-DENSITY SRC PU foam insole, light and comfortable. Modular overtoe to protect uppers. Designed also for indoor use, self-cleaning reliefs. Extra-grip PU tread with SRC slipresistant performance.