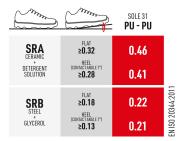

heel bone, the instep and tarsal joints, without altering energy absorption. A support for the natural movement of the foot; it provides comfort and greater stability.





Double non-slip layer of microfibre, resistant up to 200,000 cycles. Makes the footwear more comfortable, blocking the foot during use.

### FEATURES

#### UPPER

Grain leather Hydro 1,8-2,0 mm Reflex insert Full Grain leather Hydro

**LINING** 3D Air circulation 320 gr.

ANTISLIP LINING DUALMICRO

INSOLE

Qrs01 TOE CAP

Alu SXT 2.0 Toe cap

**RESISTANCE TO PERFORATION** KX Antiperforation PS

**TYPE** Ankle boot

s e fo a wru p src ciavailable  $\swarrow$   $\swarrow$   $\swarrow$   $\checkmark$   $\checkmark$   $\checkmark$   $\checkmark$   $\checkmark$   $\checkmark$   $\checkmark$   $\checkmark$ 

## SRC (SRA+SRB)



# TECHNOLOGIES

# Removable Insole

Anatomical breathable insole. Resistant fabric with recycled opencell foam that absorbs shocks and reduces fatigue. Eliminates sweat with its high ability to evaporate it. Continuous comfort for months and months of use

#### Lateral stability

dynamic<mark>H</mark>Control

Ergonomic rigid internal structure. It houses the heel into the right seat, adjusting the foot support and control of the ankle sideways movements. It keeps the foot tight to the shoe, allowing the perfect fit.

**Electrical features** 



Strip with 4 filaments of carbon fiber, ensuring proven anti-static properties of the footwear over time.





SOLE PU DUAL-DENSITY SRC PU foam insole, light and comfortable. Modular overtoe to protect uppers. Designed also for indoor use, self-cl