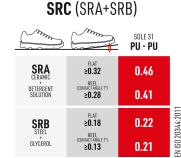

#### **SOLE PU DUAL-DENSITY SRC**

PU foam insole, light and comfortable. Modular overtoe to protect uppers. Designed also for indoor use, self-cleaning reliefs. Extra-grip PU tread with SRC slipresistant performance.