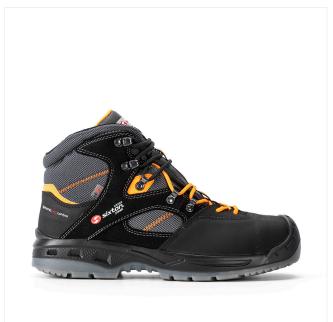

# ALLEGHE

31450-02L

S3 \*CI WR SRC

Size: 36-50 Weight: 740 gr.

Fit: 11

#### **UPPER**

MicroFiber Suede 1,8-2,0 mm No ladder H.T. Fabric MicroFiber TOP 1,8-2,0 mm Reflex insert

3D Air circulation 320 gr.

#### **ANTISLIP LINING**

**DUALMICRO** 

### **TOE CAP**

Alu SXT 2.0 Toe cap

#### **TYPE**

Ankle boot