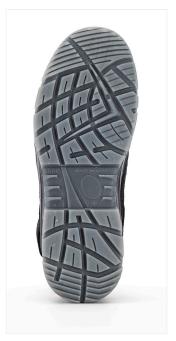

#### **SOLE PU DUAL-DENSITY SRC**

PU foam insole, light and comfortable. Modular overtoe to protect uppers. Designed also for indoor use, self-cleaning reliefs. Extra-grip PU tread with SRC slipresistant performance.