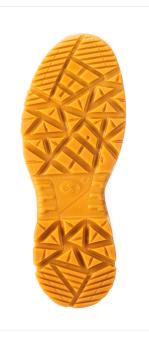

## **SUOLA**

## **PU DUAL-DENSITY CCYCLED® SR**

Two-component PU sole made from recycled Ccycled® material with additional LG and SC requirements and SR characteristics.