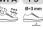

## **RESISTENZA ALLA PERFORAZIONE**

the foot. Flexible and comfortable

. 1100 N with a 3.0 mm truncated cone

nail. Protection over the entire sole of

fibercap **SX**t