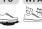

# MARMOLADA ZIP

70550-00L

S3S F0 \*CI SC LG SR

Size: 36-48 Weight: 810 gr.

Fit: 11

## Working Environment:

Building, Wood-metal carpentry, Oil industry, Farming and Gardening

Elementi di Protezione

Composite toecap with fiberglass.

Resistant to over 200J. Non metal

perforation resistant insert to over

### **TOMAIA**

Greased Nubuk Leather Hydro

3D Green Air 320 gr.

**SUOLETTA** 

## **TIPOLOGIA**

Ankle boot