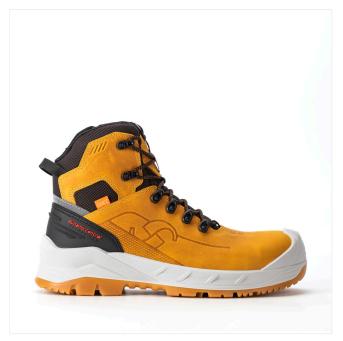

# MARMOLADA ZIP

70550-00L

S3S F0 \*CI SC LG SR

Size: 36-48 Weight: 810 gr.

Fit: 11

## Working Environment:

Building, Wood-metal carpentry, Oil industry, Farming and Gardening

Elementi di Protezione

Composite toecap with fiberglass.

Resistant to over 200J. Non metal

perforation resistant insert to over

### **TOMAIA**

Greased Nubuk Leather Hydro

3D Green Air 320 gr.

**SUOLETTA** 

## **TIPOLOGIA**

Ankle boot