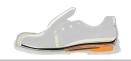

# MARMOLADA ZIP

70550-00L

S3S F0 \*CI SC LG SR

Size: 36-48 Weight: 810 gr.

Fit: 11

## **TIPOLOGIA**

Ankle boot