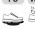

# MARMOLADA ZIP

70550-00L

S3S F0 \*CI SC LG SR

Size: 36-48 Weight: 810 gr.

Fit: 11

## Working Environment:

Building, Wood-metal carpentry, Oil industry, Farming and Gardening

Elementi di Protezione

Composite toecap with fiberglass.

Resistant to over 200J. Non metal

perforation resistant insert to over

### **TOMAIA**

Greased Nubuk Leather Hydro

3D Green Air 320 gr.

**SUOLETTA** 

## **TIPOLOGIA**

Ankle boot