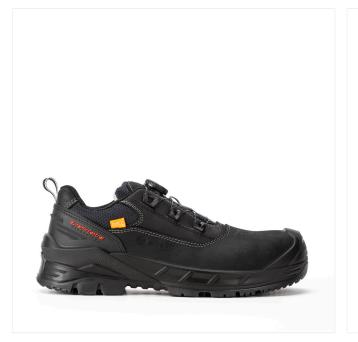

**TYPE** Low Shoe

#### EN ISO 20345:2022

DIVENTURE

70535-03L

#### S3S FO \*CI SC LG SR

Size: 36-48 Weight: 670 gr.

Fit: 11