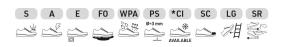

SOLE

**PU DUAL-DENSITY CCYCLED® SR** 

Two-component PU sole made

with additional LG and SC

requirements and SR

characteristics.

Boa<sup>®</sup> lace length

L6 - 85cm

from recycled Ccycled<sup>®</sup> material

## FEATURES

UPPER

Greased Nubuk Dakar Leather Hydro 1,8-2,0 mm

**LINING** 3D Green Air 320 gr.

ANTISLIP LINING DUALMICRO

INSOLE QRS02 Green

**TOE CAP** Fiber cap SXT

**RESISTANCE TO PERFORATION** KX Antiperforation recycled PS

**TYPE** Low Shoe







# TECHNOLOGIES



Anatomical breathable insole. Resistant fabric with recycled opencell foam that absorbs shocks and reduces fatigue. Eliminates sweat with its high ability to evaporate it. Continuous comfort for months and months of use

#### Lateral stability

dynamic (ontrol

Ergonomic rigid structure. It accommodates the heel, adjusting the foot support and control of the ankle in sideways movements. The plastic material increases protection of the ankle against sharp or pointy objects.



#### **Electrical features**



ESD footwear discharge static electricity and avoid damaging surrounding objects; they are designed in compliance with the following standards: IEC EN 61340-5-1:2016 - IEC EN 61340-4-3:2018 - IEC EN 61340-4-5:2018.

#### EN ISO 20345:2022

DIVENTURE

70535-03L

#