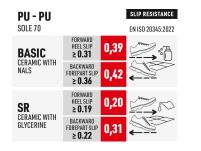

SOLE

**PU DUAL-DENSITY CCYCLED® SR** 

Two-component PU sole made

with additional LG and SC

requirements and SR

characteristics.

Boa<sup>®</sup> lace length

L6 - 85cm

from recycled Ccycled<sup>®</sup> material