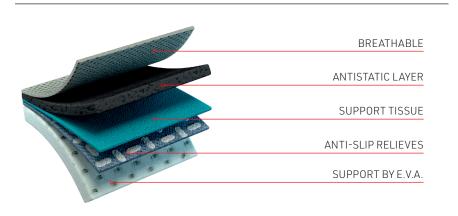

## Insoles details

# FORCED AIR FLOW

Drier feet thanks to the favoured flow of air.

# ANTI-STATIC

To dissipate electrostatic charges to the ground.

# BREATHABLE

Breathable