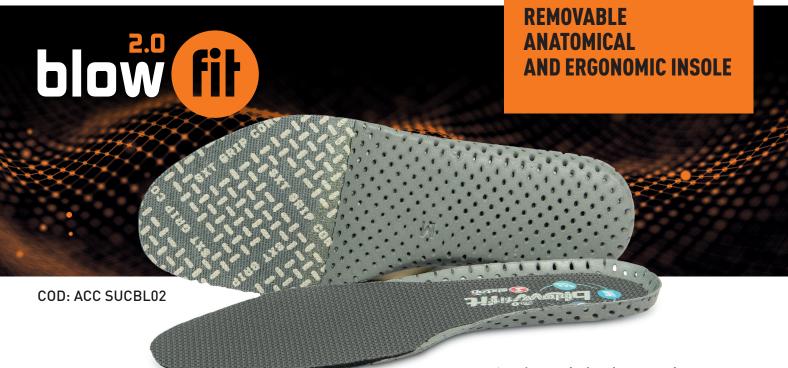

The EVA HD perforated and thermoformed support ensures comfort and energy absorption

Via A. Einstein, 6 - 35020 Casalserugo (PD) - ITALY info@maspica.it - www.sixton.it Anatomical and ergonomic removable insole with Flyfit,in direct contact with the foot, breathable, and comfortable.

The EVA HD perforated and thermoformed support ensures comfort and energy absorption.