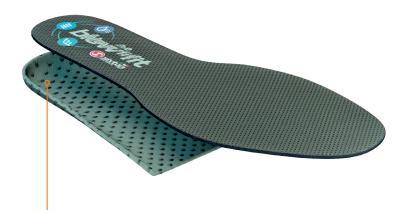

The EVA HD perforated and thermoformed support ensures comfort and energy absorption

Via A. Einstein, 6 - 35020 Casalserugo (PD) - ITALY info@maspica.it - www.sixton.it Anatomical and ergonomic removable insole with Flyfit,in direct contact with the foot, breathable, and comfortable.

The EVA HD perforated and thermoformed support ensures comfort and energy absorption.