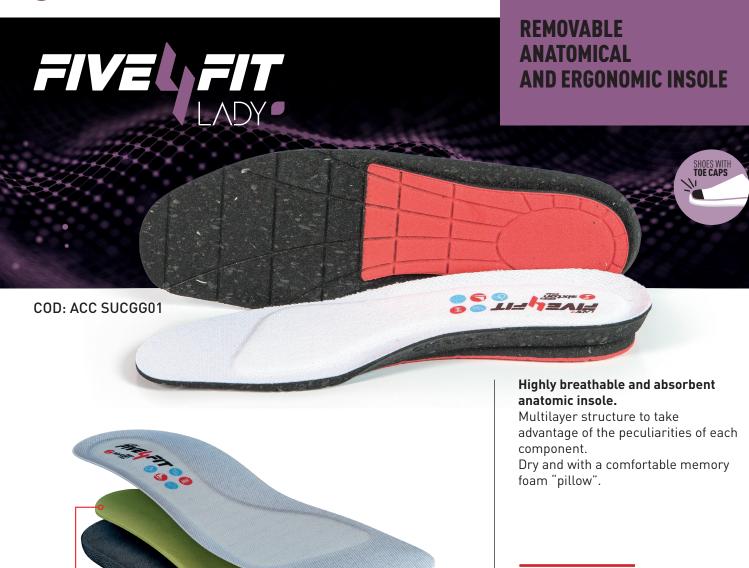

### Insoles details

#### HIGH **ANTIBACTERIAL** COMPONENT

High bactericide features.

BREATHABLE TEXTILE

MEMORY LAYER

ANTISTATIC LAYER

STABILIZER

Dry and with

a comfortable memory foam "pillow"