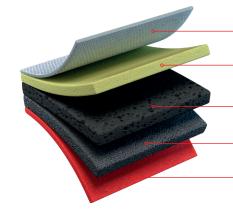

#### HIGH **ANTIBACTERIAL** COMPONENT

High bactericide features.

BREATHABLE TEXTILE

MEMORY LAYER

ANTISTATIC LAYER

STABILIZER

Dry and with

a comfortable memory foam "pillow"