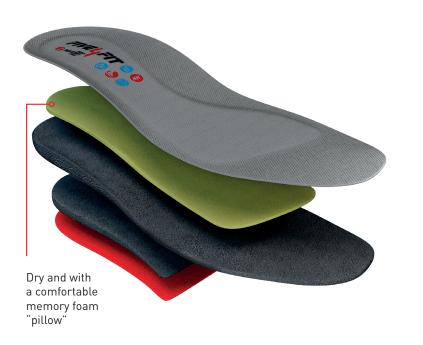

## REMOVABLE ANATOMICAL AND ERGONOMIC INSOLE

COD: ACC SUCFF01

EN





Maspica

Via A. Einstein, 6 - 35020 Casalserugo (PD) - ITALY info@maspica.it - **www.sixton.it**  Highly breathable and absorbent anatomic insole. Multilayer structure to take advantage of the peculiarities of each component.

Dry and with a comfortable memory foam "pillow".

## Insoles details



S SILE HEAT

**FORCED AIR FLOW** Drier feet thanks to the favoured flow of air.



**ENERGY RESTORE** The original shape is instantly regained.



SHOCK ABSORBER Constant and comfortable cushion system.



BREATHABLE Breathable



B

electrostatic charges

ANTI-STATIC

to the ground.

To dissipate

HIGH ANTIBACTERIAL COMPONENT High bactericide features.