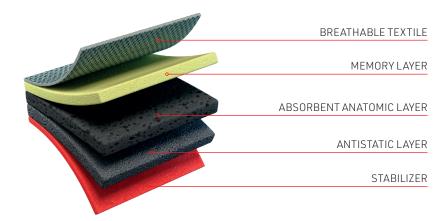

## REMOVABLE ANATOMICAL AND ERGONOMIC INSOLE

COD: ACC SUCFF01

EN

Maspica

Via A. Einstein, 6 - 35020 Casalserugo (PD) - ITALY info@maspica.it - **www.sixton.it**  Highly breathable and absorbent anatomic insole. Multilayer structure to take advantage of the peculiarities of each component.

## Insoles details

S SILE HEAT

**FORCED AIR FLOW** Drier feet thanks to the favoured flow of air.

**ENERGY RESTORE** The original shape is instantly regained.

SHOCK ABSORBER Constant and comfortable cushion system.

BREATHABLE Breathable

B

electrostatic charges

ANTI-STATIC

to the ground.

To dissipate

HIGH ANTIBACTERIAL COMPONENT High bactericide features.