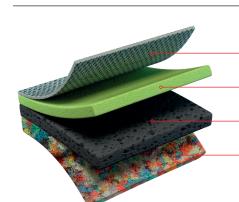

ABSORBENT ANATOMIC LAYER

ANATOMIC AND STABILIZER

MEMORY LAYER

Dry and with a comfortable memory foam

"pillow"