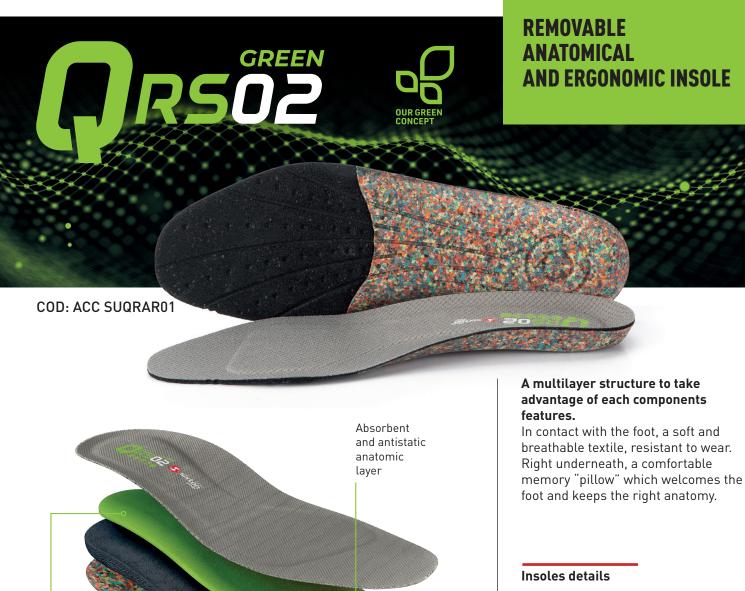

ABSORBENT ANATOMIC LAYER

ANATOMIC AND STABILIZER

MEMORY LAYER

Dry and with a comfortable memory foam

"pillow"