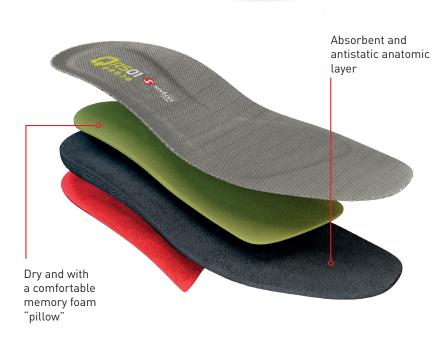

## REMOVABLE **ANATOMICAL AND ERGONOMIC INSOLE**

COD: ACCSUQRAA01

**Maspica**<sup>\*</sup>

sixton

Via A. Einstein, 6 - 35020 Casalserugo (PD) - ITALY info@maspica.it - www.sixton.it Multilayer structure. In contact with the foot, a soft, highly breathable and wear-resistant fabric.

Immediately under a comfortable memory cushion, an absorbent layer and a stabilizer follow.