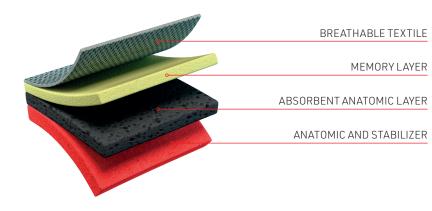

## REMOVABLE **ANATOMICAL AND ERGONOMIC INSOLE**

COD: ACCSUQRAA01

**Maspica**<sup>\*</sup>

sixton

Via A. Einstein, 6 - 35020 Casalserugo (PD) - ITALY info@maspica.it - www.sixton.it Multilayer structure. In contact with the foot, a soft, highly breathable and wear-resistant fabric.

Immediately under a comfortable memory cushion, an absorbent layer and a stabilizer follow.